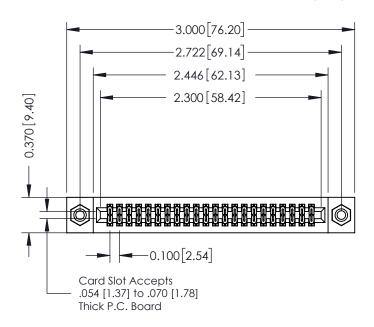

## **See Accompanying Pages for:**

- **Contact Bend Details**
- **Mounting Options**

342 / 392 Card Edge Connector Part Number: 342-044-556-208

YOUR CONNECTION TO QUALITY & SERVICE

342 ENG MASTER J.LEE DATE: OCT. 06/09 SHEET 1 OF 3