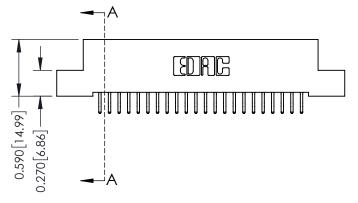

## **Contact Detail**

556-Extender Board Bend (Code 520 Contacts) .100 [2.54] Contact Spacing x .200 [5.08] Row Spacing

## 0.410[10.41] SECTION A-A