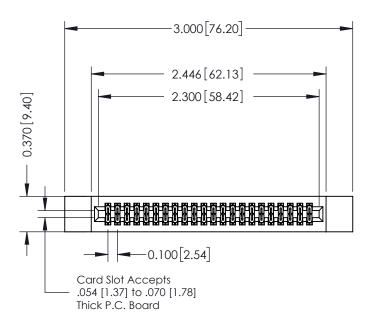

## **See Accompanying Pages for:**

- **Contact Bend Details**
- **Mounting Options**

342 / 392 Card Edge Connector Part Number: 342-044-556-212

YOUR CONNECTION TO QUALITY & SERVICE

342 ENG MASTER J.LEE DATE: OCT. 06/09 SHEET 1 OF 3