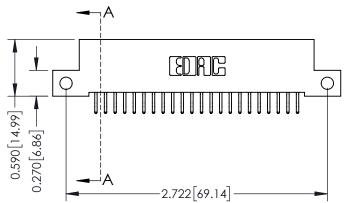

## **Mounting Option**

12-.128 (3.25) Dia. Side Mounting Holes

## **Contact Detail**

556-Extender Board Bend (Code 520 Contacts) .100 [2.54] Contact Spacing x .200 [5.08] Row Spacing





## 0.410[10.41] SECTION A-A

## **See Accompanying Pages for:**

- **Contact Bend Details**
- **Mounting Options**

342 / 392 Card Edge Connector Part Number: 342-044-556-212

YOUR CONNECTION TO QUALITY & SERVICE

342 ENG MASTER J.LEE DATE: OCT. 06/09 SHEET 1 OF 3

342 Assembly

THIS IS A C.A.D. GENERATED DRAWING DO NOT MAKE MANUAL REVISIONS TO MASTER. ISSUE NUMBER

ORIGINAL

1



| 342 / 392 Series Card Edge Connector<br>Contact Bend Detail |                                                                                                                                                                                                  | ACAD REFERENCE NO. 342 ENG MASTER |             |                  |        |
|-------------------------------------------------------------|--------------