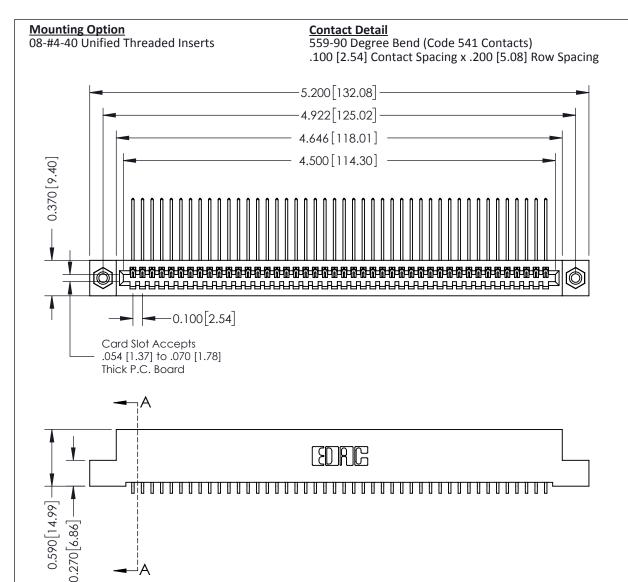

THIS IS A C.A.D. GENERATED DRAWING DO NOT MAKE MANUAL REVISIONS TO MASTER

ISSUE NUMBER

ORIGINAL

1

| 342 / 392 Card Edge Conne            | ACAD REFERENCE NO. 342 ENG MASTER                                                                                                                                                               |                |                         |        |
|--------------------------------------|-------------------------------------------------------------------------------------------------------------------------------------------------------------------------------------------------|----------------|-------------------------|--------|
| Mounting Options                     |                                                                                                                                                                                                 | DRAWN: J.LEE   | DATE: <b>OCT. 06/09</b> |        |
| Moorning Ophons                      | CHECKED:                                                                                                                                                                                        | DATE:          |                         |        |
| EDAC INC                             | THESE DRAWINGS AND SPECIFICATIONS ARE THE PROPERTY OF EDAC INC.,AND SHALL NOT BE REPRODUCED,OR COPIED OR USED AS THE BASIS FOR THE MANUFACTURE OR SALE OF APPARATUS WITHOUT WRITTEN PERMISSION. | SCALE: NTS     | SHEET :                 | 3 OF 3 |
| TORONTO, ONTARIO                     |                                                                                                                                                                                                 | DRAWING NUMBER | •                       | ISSUE  |
| YOUR CONNECTION TO QUALITY & SERVICE |                                                                                                                                                                                                 | 342 Assembly   |                         | 1      |