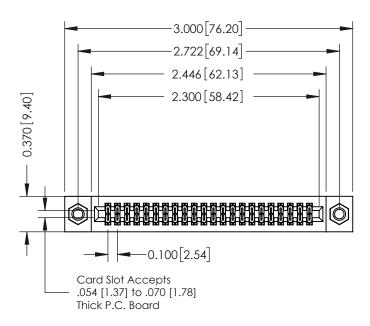

## **See Accompanying Pages for:**

- **Contact Bend Details**
- **Mounting Options**

342 / 392 Card Edge Connector Part Number: 342-044-560-207

YOUR CONNECTION TO QUALITY & SERVICE

342 ENG MASTER DATE: OCT. 06/09 J.LEE SHEET 1 OF 3