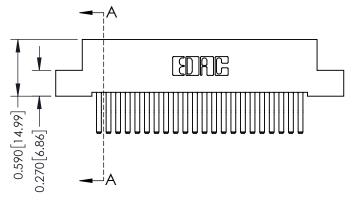

## **Mounting Option**

07-M3-0.5 Metric Threaded Inserts

## **Contact Detail**

560-Extender Board Bend (Code 523 Contacts) .100 [2.54] Contact Spacing x .200 [5.08] Row Spacing





## 0.410[10.41] **SECTION A-A**

## **See Accompanying Pages for:**

- **Contact Bend Details**
- **Mounting Options**

342 / 392 Card Edge Connector Part Number: 342-044-560-207

YOUR CONNECTION TO QUALITY & SERVICE

342 ENG MASTER DATE: OCT. 06/09 J.LEE SHEET 1 OF 3

342 Assembly

THIS IS A C.A.D. GENERATED DRAWING DO NOT MAKE MANUAL REVISIONS TO MASTER. ISSUE NUMBER

ORIGINAL

1



| 342 / 392 Series Card Edge Connector<br>Contact Bend Detail |                                                                                                                                                                                                  | ACAD REFERENCE NO. 342 ENG MASTER |             |                  |        |
|-------------------------------------------------------------|----------