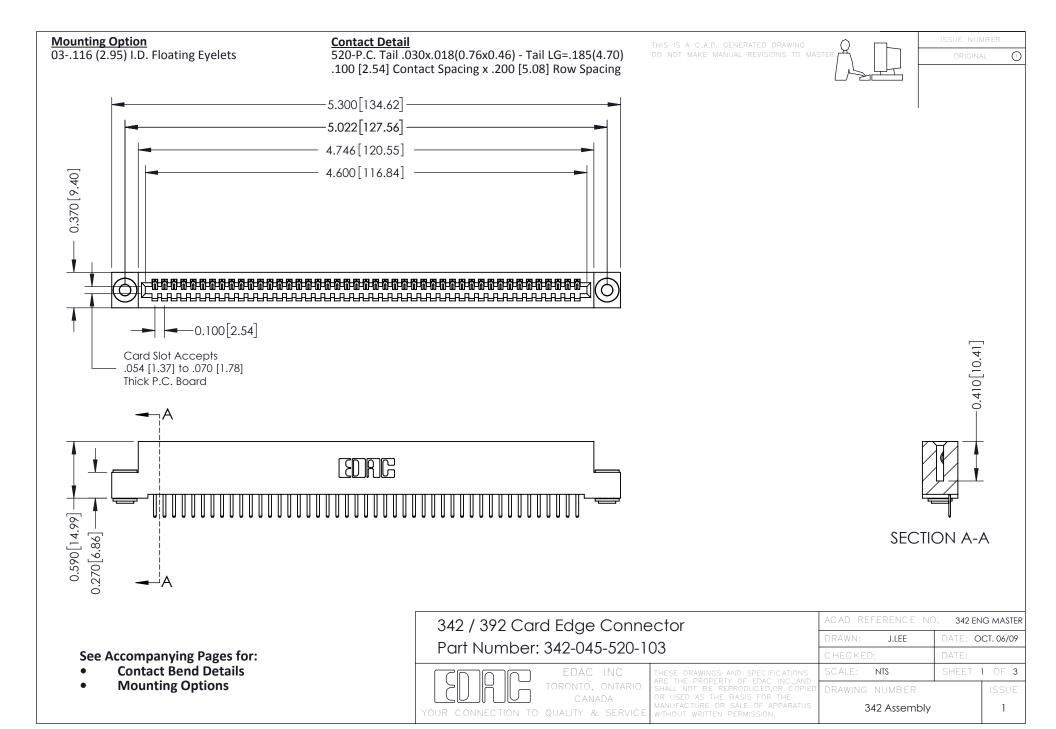

THIS IS A C.A.D. GENERATED DRAWING DO NOT MAKE MANUAL REVISIONS TO MASTER. ISSUE NUMBER

ORIGINAL

1



| 342 / 392 Series Card Edge Connector<br>Contact Bend Detail |                                                                                                                                                                                                  | ACAD REFERENCE NO. 342 ENG MASTER |             |                  |        |
|-------------------------------------------------------------|--------------------------------------------------------------------------------------------------------------------------------------------------------------------------------------------------|-----------------------------------|-------------|------------------|--------|
|