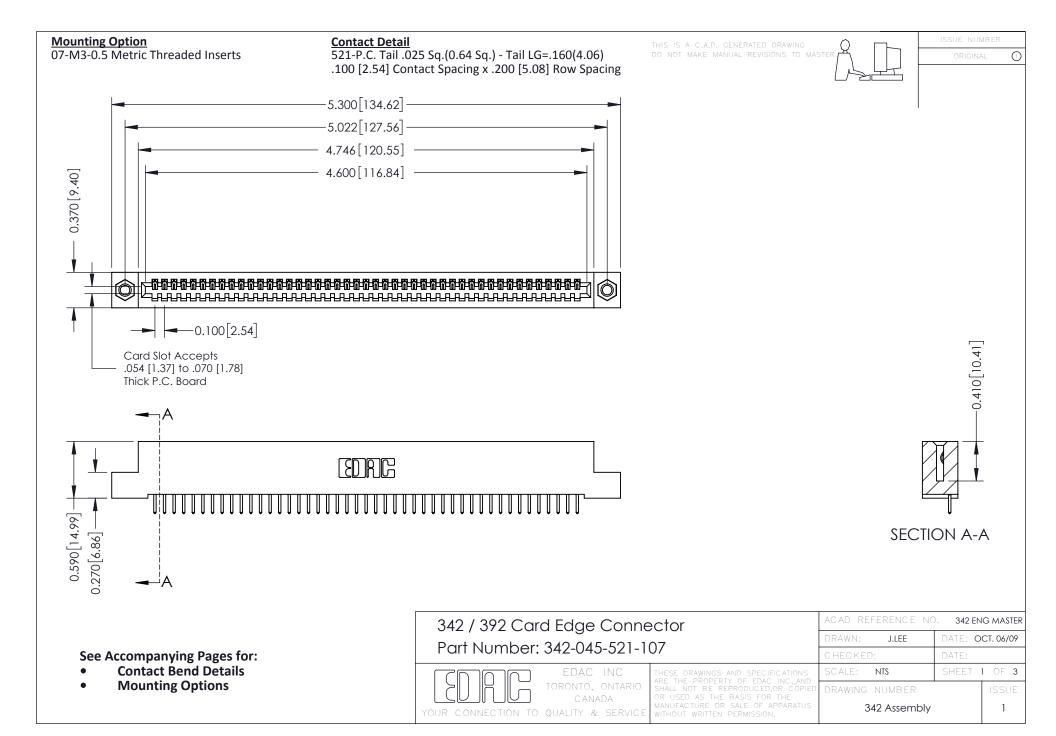

THIS IS A C.A.D. GENERATED DRAWING DO NOT MAKE MANUAL REVISIONS TO MASTER. ISSUE NUMBER

ORIGINAL

1



| 342 / 392 Series Card Edge Connector<br>Contact Bend Detail |                                                                                                                                                                                                  | ACAD REFERENCE NO. 342 ENG MASTER |             |                  |        |
|-------------------------------------------------------------|--------------------------------------------------------------------------------------------------------------------------------------------------------------------------------------------------|-----------------------------------|-------------|------------------|--------|
|