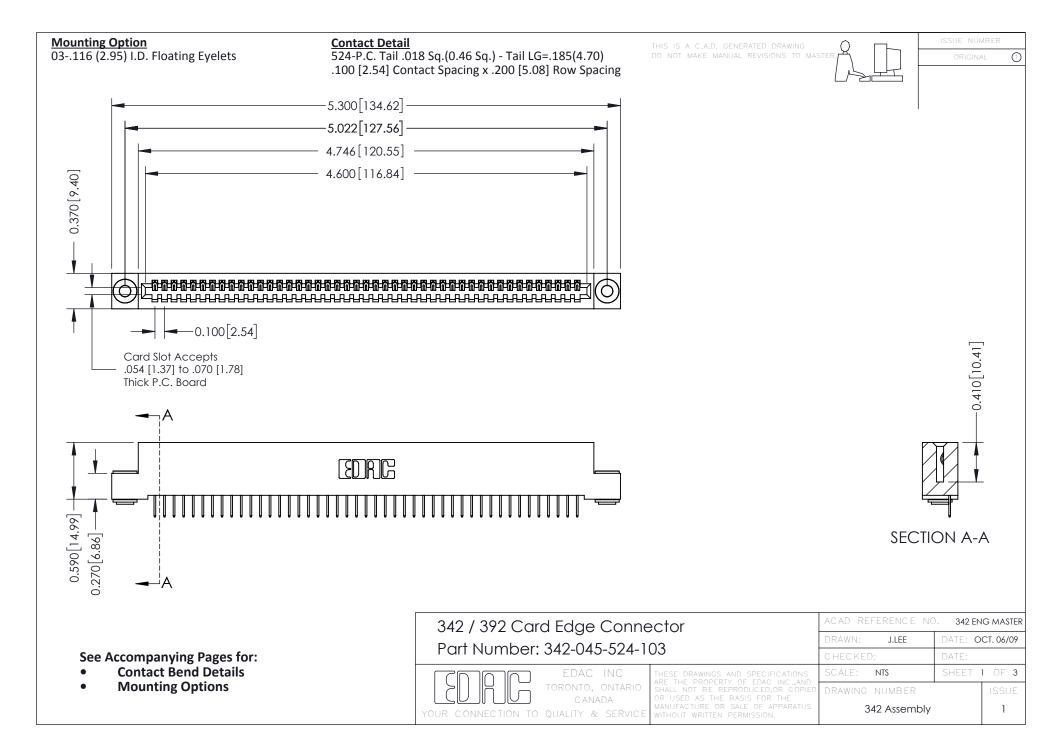

THIS IS A C.A.D. GENERATED DRAWING DO NOT MAKE MANUAL REVISIONS TO MASTER. ISSUE NUMBER

ORIGINAL

1



| 342 / 392 Series Card Edge Connector<br>Contact Bend Detail |                                                                                                                                                                                                  | ACAD REFERENCE NO. 342 ENG MASTER |             |                  |        |
|-------------------------------------------------------------|--------------------------------------------------------------------------------------------------------------------------------------------------------------------------------------------------|-----------------------------------|-------------|------------------|--------|
|