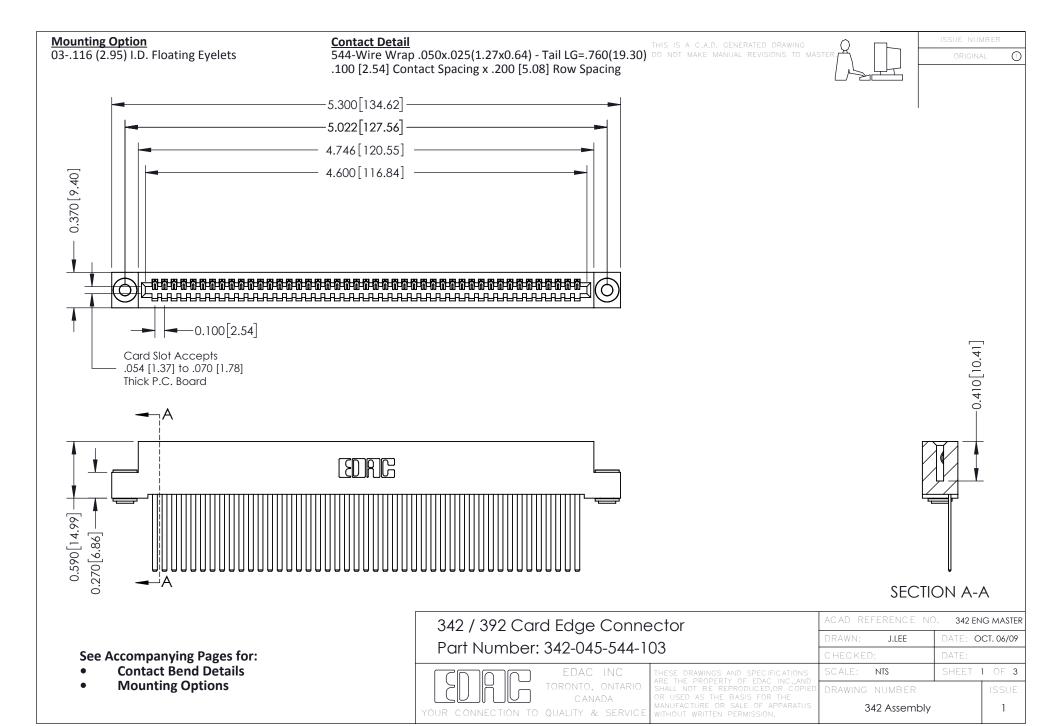

THIS IS A C.A.D. GENERATED DRAWING DO NOT MAKE MANUAL REVISIONS TO MASTER. ISSUE NUMBER

ORIGINAL

1



| 342 / 392 Series Card Edge Connector<br>Contact Bend Detail |                                                                                                                                                                                                  | ACAD REFERENCE NO. 342 ENG MASTER |             |                  |        |
|-------------------------------------------------------------|--------------------------------------------------------------------------------------------------------------------------------------------------------------------------------------------------|-----------------------------------|-------------|------------------|--------|
|