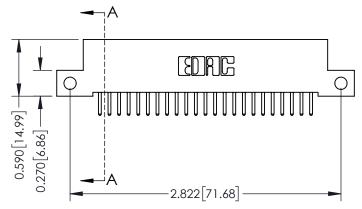

## **Mounting Option**

12-.128 (3.25) Dia. Side Mounting Holes

## **See Accompanying Pages for:**

- **Contact Bend Details**
- **Mounting Options**

342 / 392 Card Edge Connector Part Number: 342-046-520-212

YOUR CONNECTION TO QUALITY & SERVICE

342 ENG MASTER J.LEE DATE: OCT. 06/09 SHEET 1 OF 3