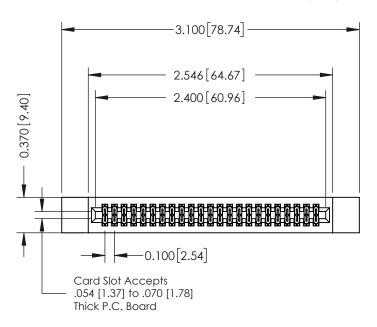

## **Contact Detail**

520-P.C. Tail .030x.018(0.76x0.46) - Tail LG=.185(4.70) .100 [2.54] Contact Spacing x .200 [5.08] Row Spacing

## \_\_\_\_0.240[6.10] Point of Contact 0.410[10.41] SECTION A-A

## **See Accompanying Pages for:**

- **Contact Bend Details**
- **Mounting Options**

342 / 392 Card Edge Connector Part Number: 342-046-520-212

YOUR CONNECTION TO QUALITY & SERVICE

342 ENG MASTER J.LEE DATE: OCT. 06/09 SHEET 1 OF 3