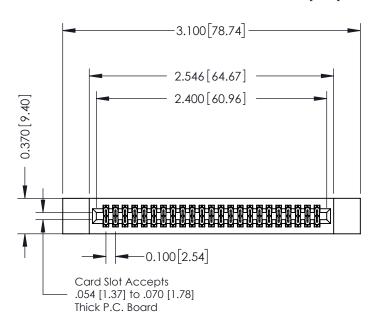

## **See Accompanying Pages for:**

- **Contact Bend Details**
- **Mounting Options**

342 / 392 Card Edge Connector Part Number: 342-046-521-212

YOUR CONNECTION TO QUALITY & SERVICE

342 ENG MASTER J.LEE DATE: OCT. 06/09 SHEET 1 OF 3