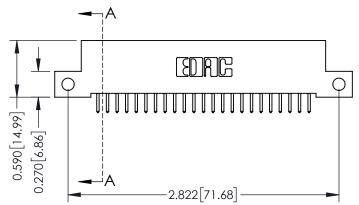

## **Mounting Option**

12-.128 (3.25) Dia. Side Mounting Holes

## **Contact Detail**

521-P.C. Tail .025 Sq.(0.64 Sq.) - Tail LG=.160(4.06) .100 [2.54] Contact Spacing x .200 [5.08] Row Spacing





## Point of Confact 0.410[10.41] SECTION A-A

## **See Accompanying Pages for:**

- **Contact Bend Details**
- **Mounting Options**

342 / 392 Card Edge Connector Part Number: 342-046-521-212

YOUR CONNECTION TO QUALITY & SERVICE

342 ENG MASTER J.LEE DATE: OCT. 06/09 SHEET 1 OF 3

342 Assembly

THIS IS A C.A.D. GENERATED DRAWING DO NOT MAKE MANUAL REVISIONS TO MASTER. ISSUE NUMBER

ORIGINAL

1



| 342 / 392 Series Card Edge Connector<br>Contact Bend Detail |                                                                                                                                                                                                  | ACAD REFERENCE NO. 342 ENG MASTER |             |                  |        |
|-----------------------------------------------------------