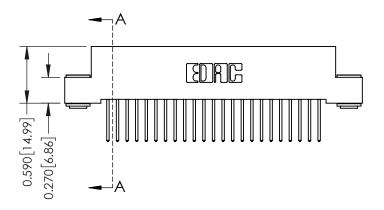

## **See Accompanying Pages for:**

- **Contact Bend Details**
- **Mounting Options**

342 / 392 Card Edge Connector Part Number: 342-046-523-203

YOUR CONNECTION TO QUALITY & SERVICE

342 ENG MASTER DATE: OCT. 06/09 J.LEE SHEET 1 OF 3

342 Assembly

THIS IS A C.A.D. GENERATED DRAWING DO NOT MAKE MANUAL REVISIONS TO MASTER. ISSUE NUMBER

ORIGINAL

1

| 342 / 392 Series Card Edge Connector<br>Contact Bend Detail |                                                                                                                                                                                                  | ACAD REFERENCE NO. 342 ENG MASTER |             |                  |        |
|-------------------------------------------------------------|--------------------------------------------------------------------------------------------------------------------------------------------------------------------------------------------------|-----------------------------------|-------------|------------------|--------|
|                                                             |                                                                                                                                                                                                  | DRAWN:                            | J.LEE       | DATE: OCT. 06/09 |        |
|                                                             |                                                                                                                                                                                                  | CHECKED:                          |             | DATE:            |        |
| TORONTO, ONTARIO                                            | THESE DRAWINGS AND SPECIFICATIONS ARE THE PROPERTY OF EDAC INC. AND SHALL NOT BE REPRODUCED, OR COPIED OR USED AS THE BASIS FOR THE MANUFACTURE OR SALE OF APPARATUS WITHOUT WRITTEN PERMISSION. | SCALE:                            | NTS         | SHEET :          | 2 OF 3 |
|                                                             |                                                                                                                                                                                                  | DRAWING                           | NUMBER      |                  | ISSUE  |
| YOUR CONNECTION TO QUALITY & SERVICE                        |                                                                                                                                                                                                  | 3                                 | 42 Assembly |                  | 1      |