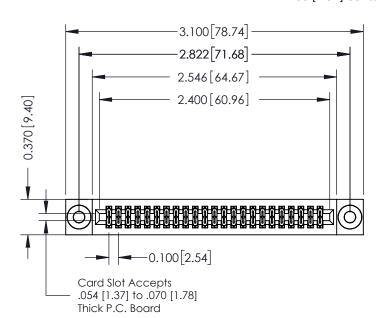

## **See Accompanying Pages for:**

- **Contact Bend Details**
- **Mounting Options**

342 / 392 Card Edge Connector Part Number: 342-046-523-203

YOUR CONNECTION TO QUALITY & SERVICE

342 ENG MASTER DATE: OCT. 06/09 J.LEE SHEET 1 OF 3

342 Assembly

THIS IS A C.A.D. GENERATED DRAWING DO NOT MAKE MANUAL REVISIONS TO MASTER. ISSUE NUMBER

ORIGINAL

1

| 342 / 392 Series Card Edge Connector<br>Contact Bend Detail |                                                                                                                                                                                                  | ACAD REFERENCE NO. 342 ENG MASTER |             |                  |        |
|-------------------------------------------------------------|--------------------------------------------------------------------------------------------------------------------------------------------------------------------------------------------------|-----------------------------------|-------------|------------------|--------|
|                                                             |                                                                                                                                                                                                  | DRAWN:                            | J.LEE       | DATE: OCT. 06/09 |        |
|                                                             |                                                                                                                                                                                                  | CHECKED:                          |             | DATE:            |        |
| TORONTO, ONTARIO                                            | THESE DRAWINGS AND SPECIFICATIONS ARE THE PROPERTY OF EDAC INC. AND SHALL NOT BE REPRODUCED, OR COPIED OR USED AS THE BASIS FOR THE MANUFACTURE OR SALE OF APPARATUS WITHOUT WRITTEN PERMISSION. | SCALE:                            | NTS         | SHEET :          | 2 OF 3 |
|                                                             |                                                                                                                                                                                                  | DRAWING                           | NUMBER      |                  | ISSUE  |
| YOUR CONNECTION TO QUALITY & SERVICE                        |                                                                                                                                                                                                  | 3                                 | 42 Assembly |                  | 1      |