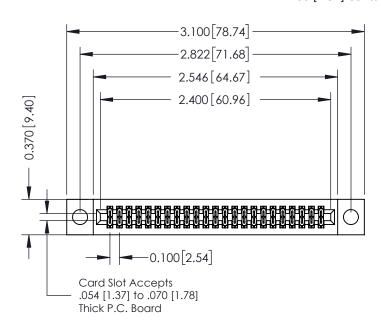

## **See Accompanying Pages for:**

- **Contact Bend Details**
- **Mounting Options**

342 / 392 Card Edge Connector Part Number: 342-046-540-204

| ACAD REFERENCE NO. 342 ENG MASTER |                  |  |  |  |
|-----------------------------------|------------------|--|--|--|
| DRAWN: J.LEE                      | DATE: OCT. 06/09 |  |  |  |
| CHECKED:                          | DATE:            |  |  |  |
| SCALE: NTS                        | SHEET 1 OF 3     |  |  |  |
| DRAWING NUMBER                    | ISSUE            |  |  |  |

342 Assembly

THIS IS A C.A.D. GENERATED DRAWING DO NOT MAKE MANUAL REVISIONS TO MASTER. ISSUE NUMBER

ORIGINAL

1

| 342 / 392 Series Card Edge Connector<br>Contact Bend Detail |                                                                                                                                   | ACAD REFERENCE NO. 342 ENG MASTER |             |                  |        |
|-------------------------------------------------------------|-----------------------------------------------------------------------------------------------------------------------------------|-----------------------------------|-------------|------------------|--------|
|                                                             |                                                                                                                                   | DRAWN:                            | J.LEE       | DATE: OCT. 06/09 |        |
|                                                             |                                                                                                                                   | CHECKED:                          |             | DATE:            |        |
| EDAC INC                                                    | ARE THE PROPERTY OF EDAC INC.,AND SHALL NOT BE REPRODUCED,OR COPIED OR USED AS THE BASIS FOR THE MANUFACTURE OR SALE OF APPARATUS | SCALE:                            | NTS         | SHEET :          | 2 OF 3 |
| TORONTO, ONTARIO                                            |                                                                                                                                   | DRAWING                           | NUMBER      |                  | ISSUE  |
| YOUR CONNECTION TO QUALITY & SERVICE                        |                                                                                                                                   | 3                                 | 42 Assembly |                  | 1      |