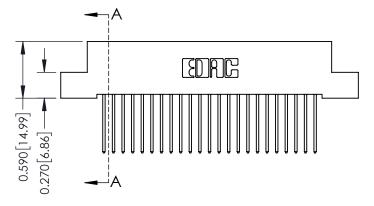

## **Contact Detail**

540-Wire Wrap .025 Sq.(0.64 Sq.) - Tail LG=.570(14.48) .100 [2.54] Contact Spacing x .200 [5.08] Row Spacing

## 0.410[10.41] SECTION A-A