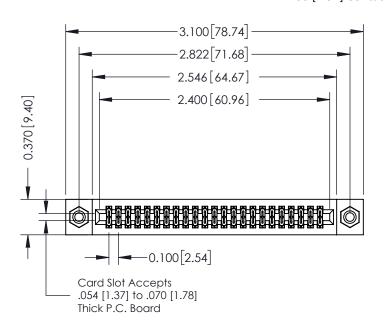

## **See Accompanying Pages for:**

- **Contact Bend Details**
- **Mounting Options**

342 / 392 Card Edge Connector Part Number: 342-046-540-208

YOUR CONNECTION TO QUALITY & SERVICE

| ACAD REFERENCE NO. 342 ENG MASTER |                  |  |  |  |
|-----------------------------------|------------------|--|--|--|
| DRAWN: J.LEE                      | DATE: OCT. 06/09 |  |  |  |
| CHECKED:                          | DATE:            |  |  |  |
| SCALE: NTS                        | SHEET 1 OF 3     |  |  |  |
| DRAWING NUMBER                    | ISSUE            |  |  |  |