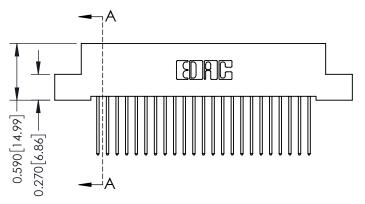

## **Mounting Option**

08-#4-40 Unified Threaded Inserts

## **Contact Detail**

540-Wire Wrap .025 Sq.(0.64 Sq.) - Tail LG=.570(14.48) .100 [2.54] Contact Spacing x .200 [5.08] Row Spacing





## 0.410[10.41] SECTION A-A

## **See Accompanying Pages for:**

- **Contact Bend Details**
- **Mounting Options**

342 / 392 Card Edge Connector Part Number: 342-046-540-208

YOUR CONNECTION TO QUALITY & SERVICE

| ACAD REFERENCE NO. 342 ENG MASTER |                  |  |  |  |
|-----------------------------------|------------------|--|--|--|
| DRAWN: J.LEE                      | DATE: OCT. 06/09 |  |  |  |
| CHECKED:                          | DATE:            |  |  |  |
| SCALE: NTS                        | SHEET 1 OF 3     |  |  |  |
| DRAWING NUMBER                    | ISSUE            |  |  |  |

342 Assembly

THIS IS A C.A.D. GENERATED DRAWING DO NOT MAKE MANUAL REVISIONS TO MASTER. ISSUE NUMBER

ORIGINAL

1



| 342 / 392 Series Card Edge Connector<br>Contact Bend Detail |