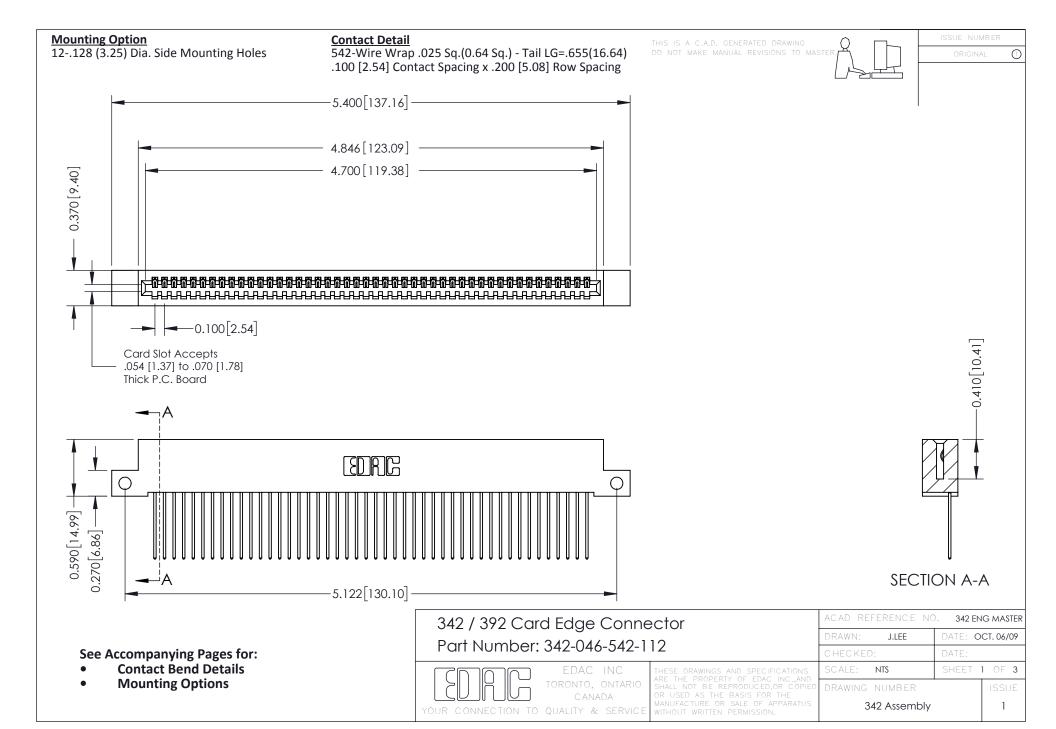

THIS IS A C.A.D. GENERATED DRAWING DO NOT MAKE MANUAL REVISIONS TO MASTER. ISSUE NUMBER

ORIGINAL

1



| 342 / 392 Series Card Edge Connector<br>Contact Bend Detail |                                                                                                                                                                                                  | ACAD REFERENCE NO. 342 ENG MASTER |             |                  |        |
|-------------------------------------------------------------|--------------------------------------------------------------------------------------------------------------------------------------------------------------------------------------------------|-----------------------------------|-------------|------------------|--------|
|