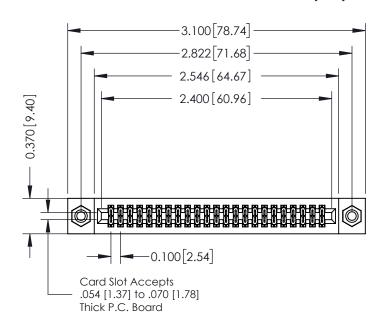

## **See Accompanying Pages for:**

- **Contact Bend Details**
- **Mounting Options**

342 / 392 Card Edge Connector Part Number: 342-046-542-208

YOUR CONNECTION TO QUALITY & SERVICE

342 ENG MASTER J.LEE DATE: OCT. 06/09 SHEET 1 OF 3