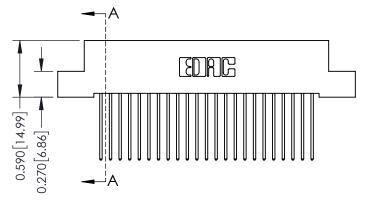

## **Mounting Option**

08-#4-40 Unified Threaded Inserts

## **Contact Detail**

542-Wire Wrap .025 Sq.(0.64 Sq.) - Tail LG=.655(16.64) .100 [2.54] Contact Spacing x .200 [5.08] Row Spacing





## \_\_\_\_0.240[6.10] Point of Contact 0.410[10.41] **SECTION A-A**

## **See Accompanying Pages for:**

- **Contact Bend Details**
- **Mounting Options**

342 / 392 Card Edge Connector Part Number: 342-046-542-208

YOUR CONNECTION TO QUALITY & SERVICE

342 ENG MASTER J.LEE DATE: OCT. 06/09 SHEET 1 OF 3

342 Assembly

THIS IS A C.A.D. GENERATED DRAWING DO NOT MAKE MANUAL REVISIONS TO MASTER. ISSUE NUMBER

ORIGINAL

1



| 342 / 392 Series Card Edge Connector<br>Contact Bend Detail |                                                                                                                                                                                                  | ACAD REFERENCE NO. 342 ENG MASTER |             |                  |        |
|-----------------------------------