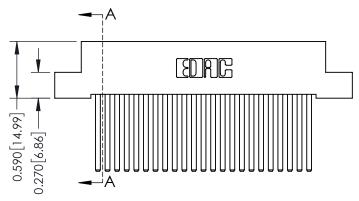

342 Assembly

THIS IS A C.A.D. GENERATED DRAWING DO NOT MAKE MANUAL REVISIONS TO MASTER. ISSUE NUMBER

ORIGINAL

1

| 342 / 392 Series Card Edge Connector<br>Contact Bend Detail |                                                                                                                                   | ACAD REFERENCE NO. 342 ENG MASTER |             |                  |        |
|-------------------------------------------------------------|-----------------------------------------------------------------------------------------------------------------------------------|-----------------------------------|-------------|------------------|--------|
|                                                             |                                                                                                                                   | DRAWN:                            | J.LEE       | DATE: OCT. 06/09 |        |
|                                                             |                                                                                                                                   | CHECKED:                          |             | DATE:            |        |
| EDAC INC                                                    | ARE THE PROPERTY OF EDAC INC.,AND SHALL NOT BE REPRODUCED,OR COPIED OR USED AS THE BASIS FOR THE MANUFACTURE OR SALE OF APPARATUS | SCALE:                            | NTS         | SHEET :          | 2 OF 3 |
| TORONTO, ONTARIO                                            |                                                                                                                                   | DRAWING                           | NUMBER      |                  | ISSUE  |
| YOUR CONNECTION TO QUALITY & SERVICE                        |                                                                                                                                   | 3                                 | 42 Assembly |                  | 1      |