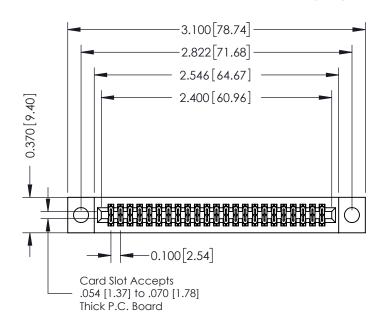

## **See Accompanying Pages for:**

- **Contact Bend Details**
- **Mounting Options**

342 / 392 Card Edge Connector Part Number: 342-046-544-204

| ACAD REFERENCE NO. 342 ENG MASTER |                  |  |  |  |
|-----------------------------------|------------------|--|--|--|
| DRAWN: J.LEE                      | DATE: OCT. 06/09 |  |  |  |
| CHECKED:                          | DATE:            |  |  |  |
| SCALE: NTS                        | SHEET 1 OF 3     |  |  |  |
| DRAWING NUMBER                    | ISSUE            |  |  |  |