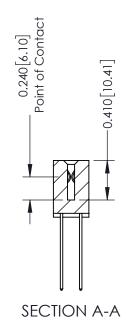

342 Assembly

THIS IS A C.A.D. GENERATED DRAWING DO NOT MAKE MANUAL REVISIONS TO MASTER. ISSUE NUMBER

ORIGINAL

1

| 342 / 392 Series Card Edge Connector<br>Contact Bend Detail |                                                                                                                                   | ACAD REFERENCE NO. 342 ENG MASTER |             |                  |        |
|-------------------------------------------------------------|-----------------------------------------------------------------------------------------------------------------------------------|-----------------------------------|-------------|------------------|--------|
|                                                             |                                                                                                                                   | DRAWN:                            | J.LEE       | DATE: OCT. 06/09 |        |
|                                                             |                                                                                                                                   | CHECKED:                          |             | DATE:            |        |
| EDAC INC                                                    | ARE THE PROPERTY OF EDAC INC.,AND SHALL NOT BE REPRODUCED,OR COPIED OR USED AS THE BASIS FOR THE MANUFACTURE OR SALE OF APPARATUS | SCALE:                            | NTS         | SHEET :          | 2 OF 3 |
| TORONTO, ONTARIO                                            |                                                                                                                                   | DRAWING                           | NUMBER      |                  | ISSUE  |
| YOUR CONNECTION TO QUALITY & SERVICE                        |                                                                                                                                   | 3                                 | 42 Assembly |                  | 1      |