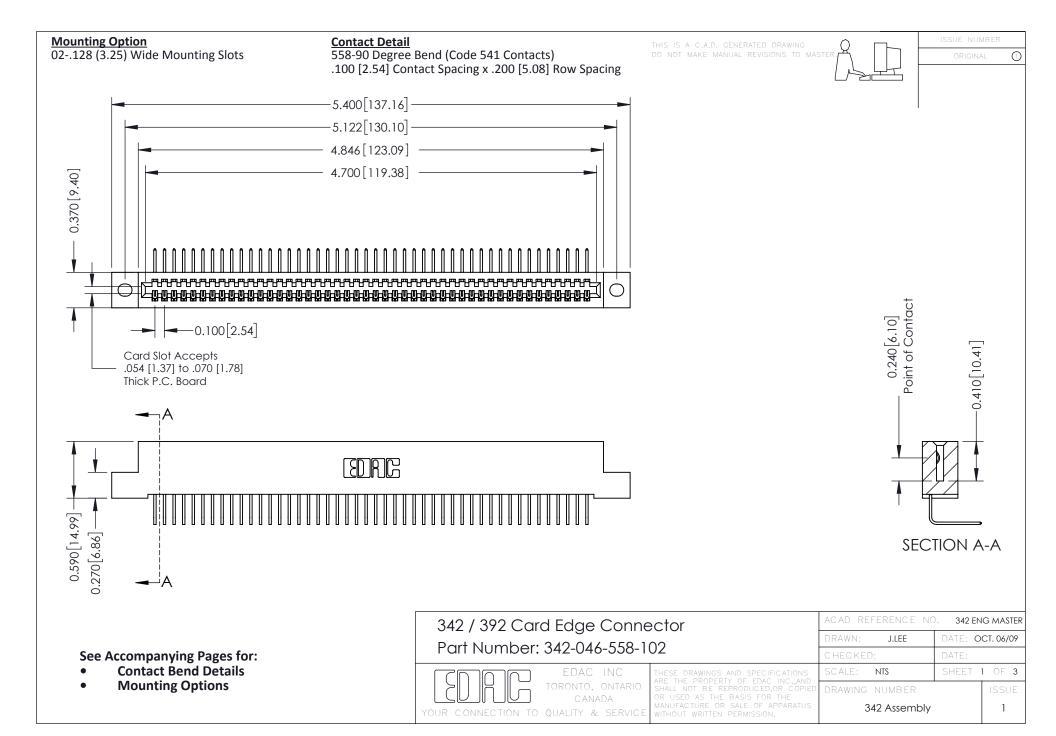

THIS IS A C.A.D. GENERATED DRAWING DO NOT MAKE MANUAL REVISIONS TO MASTER. ISSUE NUMBER

ORIGINAL

1



| 342 / 392 Series Card Edge Connector<br>Contact Bend Detail |                                                                                                                                                                                                  | ACAD REFERENCE NO. 342 ENG MASTER |             |                  |        |
|-------------------------------------------------------------|--------------------------------------------------------------------------------------------------------------------------------------------------------------------------------------------------|-----------------------------------|-------------|------------------|--------|
|