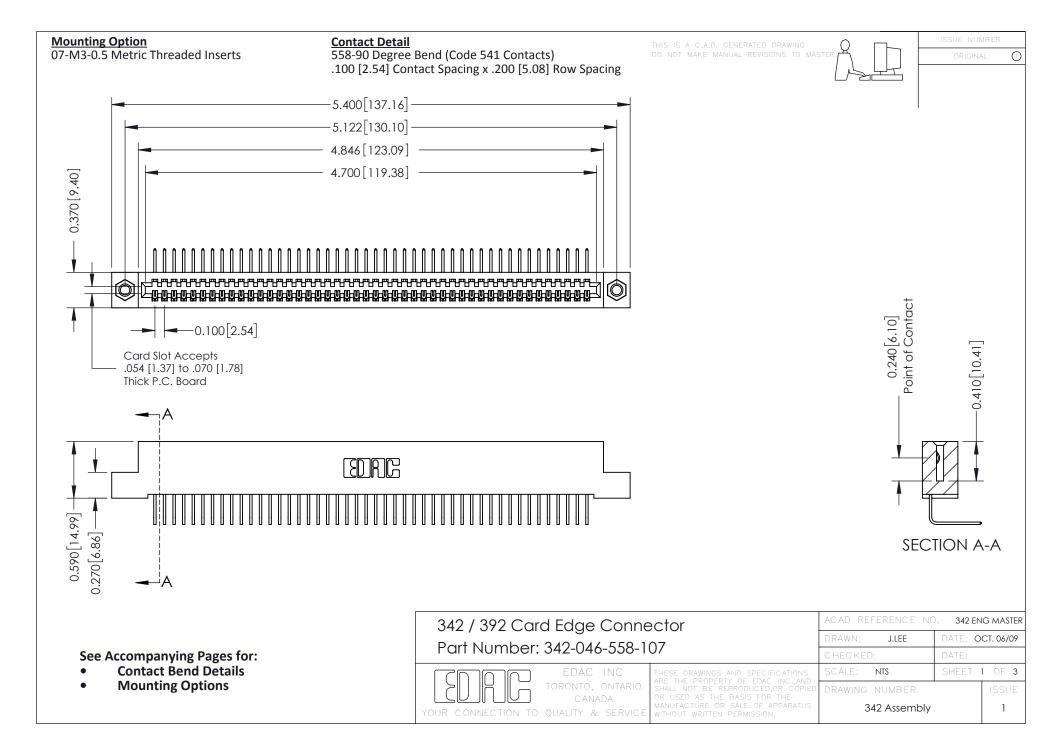

THIS IS A C.A.D. GENERATED DRAWING DO NOT MAKE MANUAL REVISIONS TO MASTER. ISSUE NUMBER

ORIGINAL

1



| 342 / 392 Series Card Edge Connector<br>Contact Bend Detail |                                                                                                                                                                                                  | ACAD REFERENCE NO. 342 ENG MASTER |             |                  |        |
|-------------------------------------------------------------|--------------------------------------------------------------------------------------------------------------------------------------------------------------------------------------------------|-----------------------------------|-------------|------------------|--------|
|