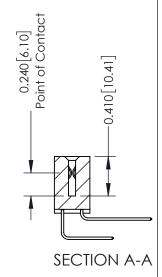

## **Contact Detail**

558-90 Degree Bend (Code 541 Contacts) .100 [2.54] Contact Spacing x .200 [5.08] Row Spacing

342 Assembly

THIS IS A C.A.D. GENERATED DRAWING DO NOT MAKE MANUAL REVISIONS TO MASTER. ISSUE NUMBER

ORIGINAL

1

| 342 / 392 Series Card Edge Connector<br>Contact Bend Detail |                                                                                                                                                                                                  | ACAD REFERENCE NO. 342 ENG MASTER |             |                  |        |
|-------------------------------------------------------------|--------------------------------------------------------------------------------------------------------------------------------------------------------------------------------------------------|-----------------------------------|-------------|------------------|--------|
|                                                             |                                                                                                                                                                                                  | DRAWN:                            | J.LEE       | DATE: OCT. 06/09 |        |
|                                                             |                                                                                                                                                                                                  | CHECKED:                          |             | DATE:            |        |
| TORONTO, ONTARIO                                            | THESE DRAWINGS AND SPECIFICATIONS ARE THE PROPERTY OF EDAC INC. AND SHALL NOT BE REPRODUCED, OR COPIED OR USED AS THE BASIS FOR THE MANUFACTURE OR SALE OF APPARATUS WITHOUT WRITTEN PERMISSION. | SCALE:                            | NTS         | SHEET :          | 2 OF 3 |
|                                                             |                                                                                                                                                                                                  | DRAWING                           | NUMBER      |                  | ISSUE  |
| YOUR CONNECTION TO QUALITY & SERVICE                        |                                                                                                                                                                                                  | 3                                 | 42 Assembly |                  | 1      |