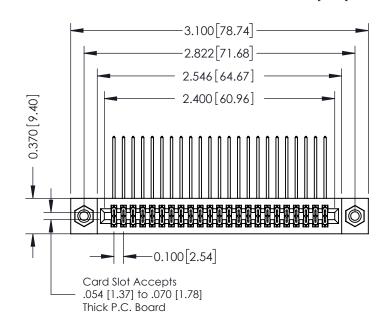

## **See Accompanying Pages for:**

- **Contact Bend Details**
- **Mounting Options**

342 / 392 Card Edge Connector Part Number: 342-046-558-208

YOUR CONNECTION TO QUALITY & SERVICE

342 ENG MASTER J.LEE DATE: OCT. 06/09 SHEET 1 OF 3 NTS