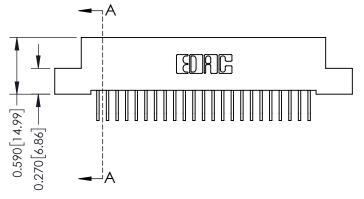

THIS IS A C.A.D. GENERATED DRAWING DO NOT MAKE MANUAL REVISIONS TO MASTER

ISSUE NUMBER

ORIGINAL

1

| 342 / 392 Card Edge Connector<br>Mounting Options |                                                                                                                                                                                                 | ACAD REFERENCE NO. 342 ENG MASTER |                         |        |  |  |
|---------------------------------------------------|-------------------------------------------------------------------------------------------------------------------------------------------------------------------------------------------------|-----------------------------------|-------------------------|--------|--|--|
|                                                   |                                                                                                                                                                                                 | DRAWN: J.LEE                      | DATE: <b>OCT. 06/09</b> |        |  |  |
|                                                   |                                                                                                                                                                                                 | CHECKED:                          | DATE:                   |        |  |  |
| TORONTO, ONTARIO                                  | THESE DRAWINGS AND SPECIFICATIONS ARE THE PROPERTY OF EDAC INC.,AND SHALL NOT BE REPRODUCED,OR COPIED OR USED AS THE BASIS FOR THE MANUFACTURE OR SALE OF APPARATUS WITHOUT WRITTEN PERMISSION. | SCALE: NTS                        | SHEET :                 | 3 OF 3 |  |  |
|                                                   |                                                                                                                                                                                                 | DRAWING NUMBER                    | •                       | ISSUE  |  |  |
| YOUR CONNECTION TO QUALITY & SERVICE              |                                                                                                                                                                                                 | 342 Assembly                      |                         | 1      |  |  |