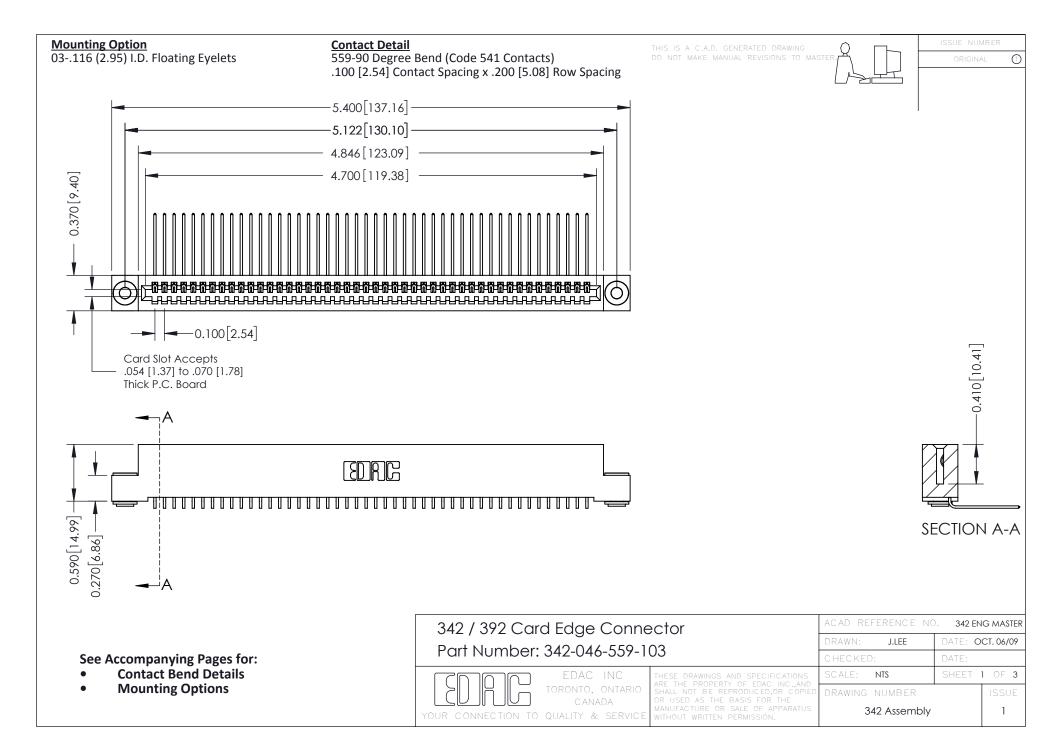

THIS IS A C.A.D. GENERATED DRAWING DO NOT MAKE MANUAL REVISIONS TO MASTER. ISSUE NUMBER

ORIGINAL

1



| 342 / 392 Series Card Edge Connector<br>Contact Bend Detail |                                                                                                                                                                                                  | ACAD REFERENCE NO. 342 ENG MASTER |             |                  |        |
|-------------------------------------------------------------|--------------------------------------------------------------------------------------------------------------------------------------------------------------------------------------------------|-----------------------------------|-------------|------------------|--------|
|