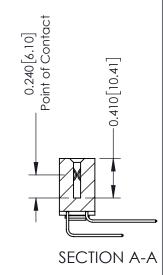

Mounting Option 03-.116 (2.95) I.D. Floating Eyelets

**Contact Detail** 

559-90 Degree Bend (Code 541 Contacts) .100 [2.54] Contact Spacing x .200 [5.08] Row Spacing

342 Assembly

THIS IS A C.A.D. GENERATED DRAWING DO NOT MAKE MANUAL REVISIONS TO MASTER. ISSUE NUMBER

ORIGINAL

1

| 342 / 392 Series Card Edge Connector<br>Contact Bend Detail |                                                                                                                                   | ACAD REFERENCE NO. 342 ENG MASTER |             |          |          |
|-------------------------------------------------------------|-----------------------------------------------------------------------------------------------------------------------------------|-----------------------------------|-------------|----------|----------|
|                                                             |                                                                                                                                   | DRAWN:                            | J.LEE       | DATE: OC | T. 06/09 |
|                                                             |                                                                                                                                   | CHECKED:                          |             | DATE:    |          |
| EDAC INC                                                    | ARE THE PROPERTY OF EDAC INC.,AND SHALL NOT BE REPRODUCED,OR COPIED OR USED AS THE BASIS FOR THE MANUFACTURE OR SALE OF APPARATUS | SCALE:                            | NTS         | SHEET :  | 2 OF 3   |
| TORONTO, ONTARIO                                            |                                                                                                                                   | DRAWING                           | NUMBER      |          | ISSUE    |
| YOUR CONNECTION TO QUALITY & SERVICE                        |                                                                                                                                   | 3                                 | 42 Assembly |          | 1        |