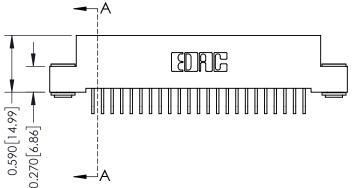

## **See Accompanying Pages for:**

- **Contact Bend Details**
- **Mounting Options**

| 342 / 392 Card Edge Connector |
|-------------------------------|
| Part Number: 342-046-559-203  |

WITHOUT WRITTEN PERMISSION.

| ACAD REFERENCE NO. 342 ENG MASTER |                  |  |  |  |  |
|-----------------------------------|------------------|--|--|--|--|
| DRAWN: J.LEE                      | DATE: OCT. 06/09 |  |  |  |  |
| CHECKED:                          | DATE:            |  |  |  |  |
| SCALE: NTS                        | SHEET 1 OF 3     |  |  |  |  |
| DRAWING NUMBER                    | ISSUE            |  |  |  |  |