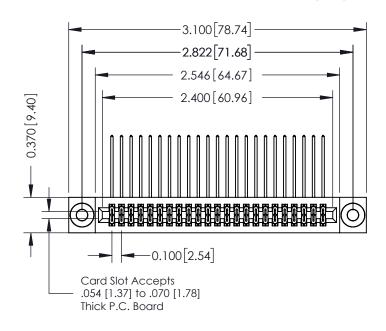

## **See Accompanying Pages for:**

- **Contact Bend Details**
- **Mounting Options**

| 342 / 392 Card Edge Connector |
|-------------------------------|
| Part Number: 342-046-559-203  |

WITHOUT WRITTEN PERMISSION.

| ACAD REFERENCE NO. 342 ENG MASTER |                  |  |  |  |  |
|-----------------------------------|------------------|--|--|--|--|
| DRAWN: J.LEE                      | DATE: OCT. 06/09 |  |  |  |  |
| CHECKED:                          | DATE:            |  |  |  |  |
| SCALE: NTS                        | SHEET 1 OF 3     |  |  |  |  |
| DRAWING NUMBER                    | ISSUE            |  |  |  |  |