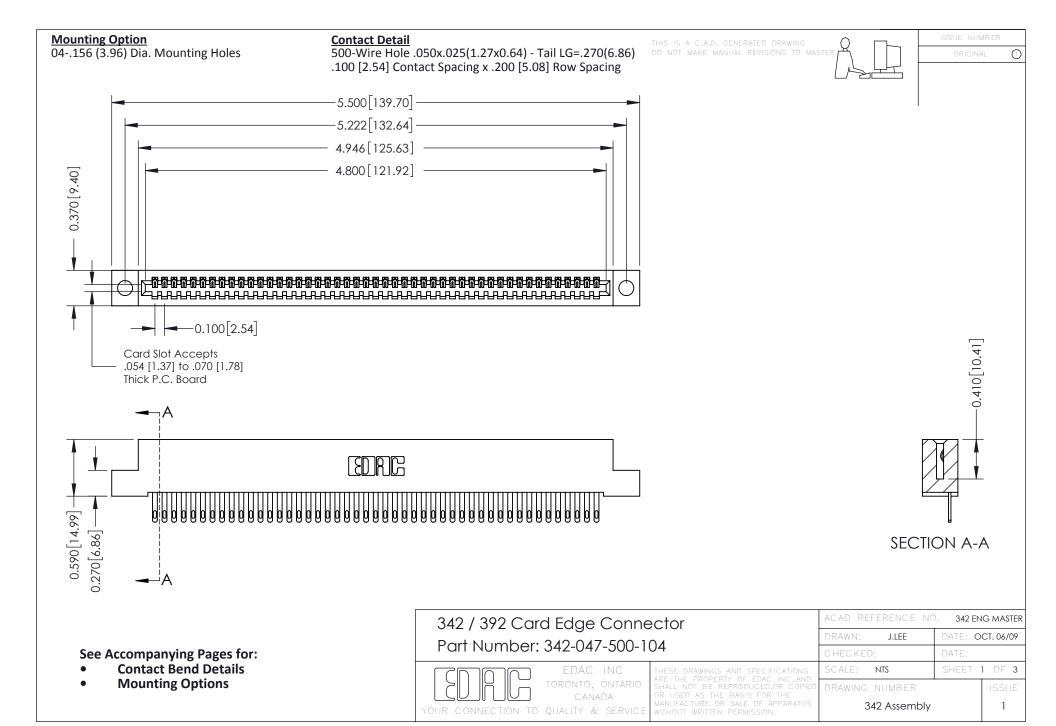

THIS IS A C.A.D. GENERATED DRAWING DO NOT MAKE MANUAL REVISIONS TO MASTER. ISSUE NUMBER

ORIGINAL

1



| 342 / 392 Series Card Edge Connector<br>Contact Bend Detail |                                                                                                                                                                                                  | ACAD REFERENCE NO. 342 ENG MASTER |             |                  |        |
|-------------------------------------------------------------|--------------------------------------------------------------------------------------------------------------------------------------------------------------------------------------------------|-----------------------------------|-------------|------------------|--------|
|