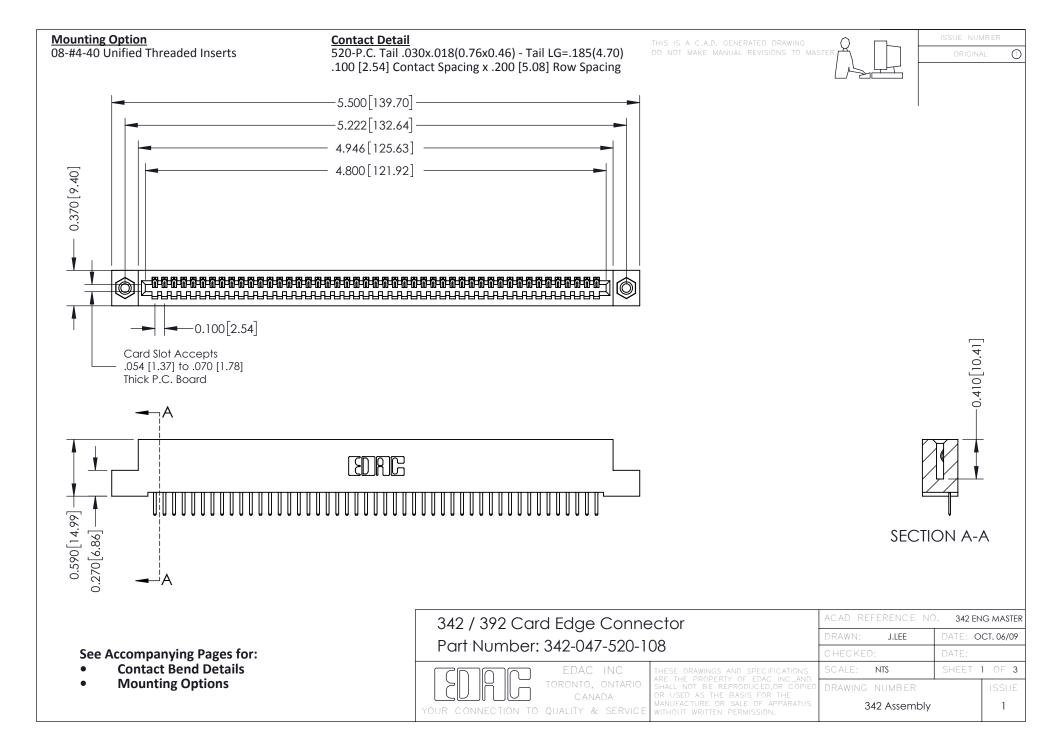

THIS IS A C.A.D. GENERATED DRAWING DO NOT MAKE MANUAL REVISIONS TO MASTER. ISSUE NUMBER

ORIGINAL

1



| 342 / 392 Series Card Edge Connector<br>Contact Bend Detail |                                                                                                                                                                                                  | ACAD REFERENCE NO. 342 ENG MASTER |             |                  |        |
|-------------------------------------------------------------|--------------------------------------------------------------------------------------------------------------------------------------------------------------------------------------------------|-----------------------------------|-------------|------------------|--------|
|