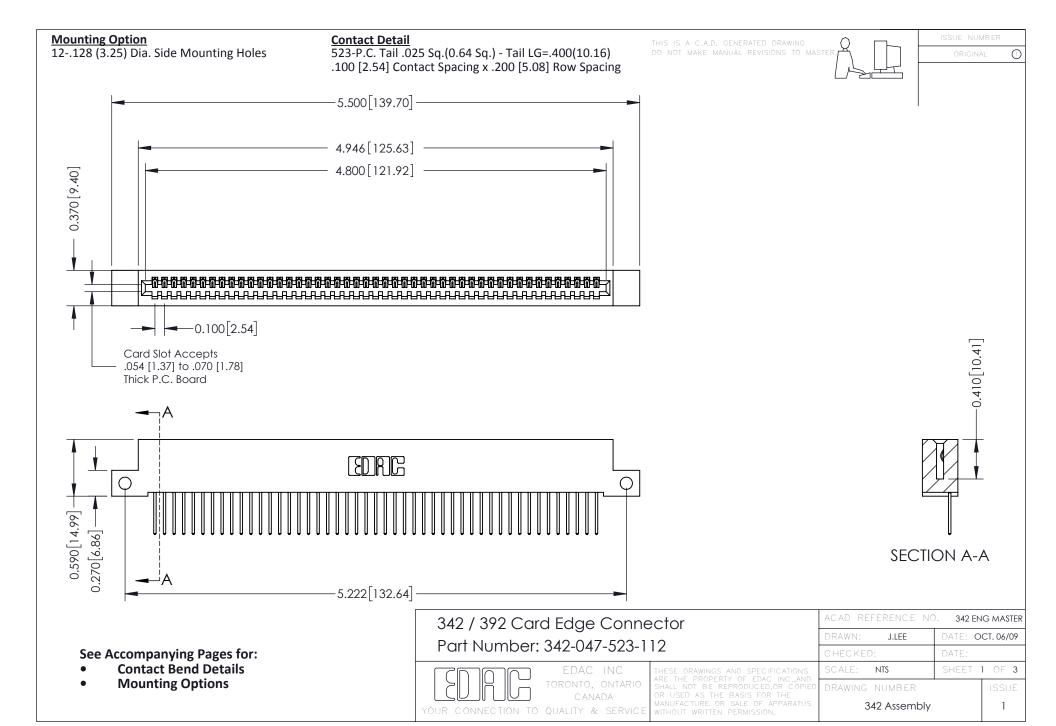

THIS IS A C.A.D. GENERATED DRAWING DO NOT MAKE MANUAL REVISIONS TO MASTER. ISSUE NUMBER

ORIGINAL

1



| 342 / 392 Series Card Edge Connector<br>Contact Bend Detail |                                                                                                                                                                                                  | ACAD REFERENCE NO. 342 ENG MASTER |             |                  |        |
|-------------------------------------------------------------|--------------------------------------------------------------------------------------------------------------------------------------------------------------------------------------------------|-----------------------------------|-------------|------------------|--------|
|