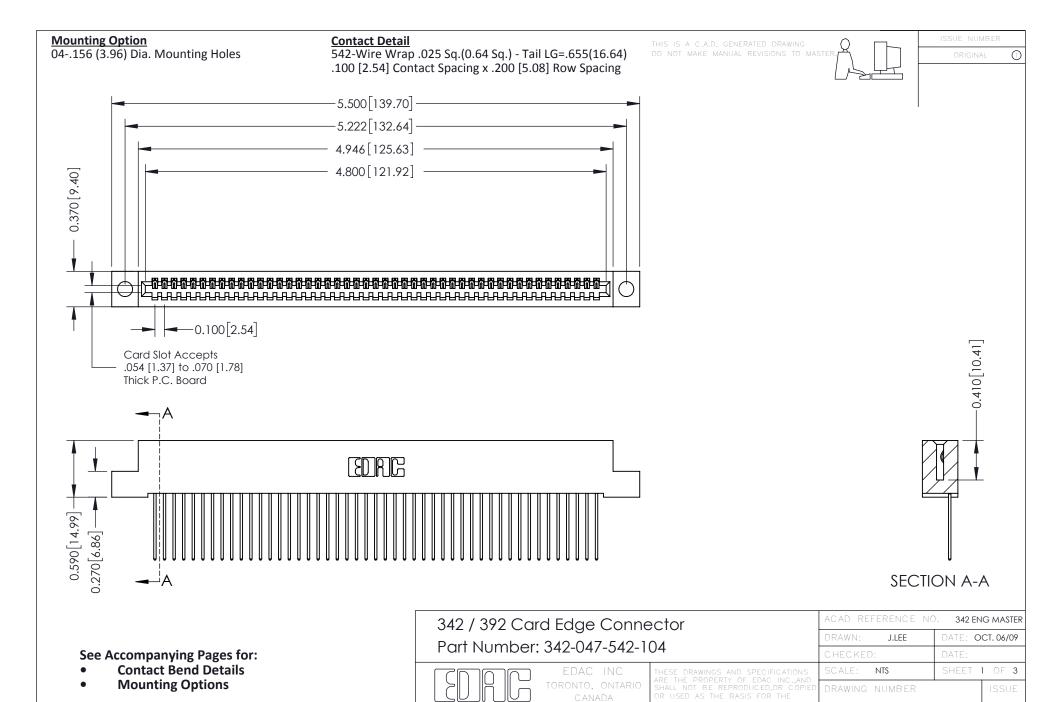

YOUR CONNECTION TO QUALITY & SERVICE

342 Assembly

THIS IS A C.A.D. GENERATED DRAWING DO NOT MAKE MANUAL REVISIONS TO MASTER. ISSUE NUMBER

ORIGINAL

1



| 342 / 392 Series Card Edge Connector<br>Contact Bend Detail |                                                                                                                                                                                                  | ACAD REFERENCE NO. 342 ENG MASTER |             |                  |        |
|-------------------------------------------------------------|--------------------------------------------------------------------------------------------------------------------------------------------------------------------------------------------------|-----------------------------------|-----------