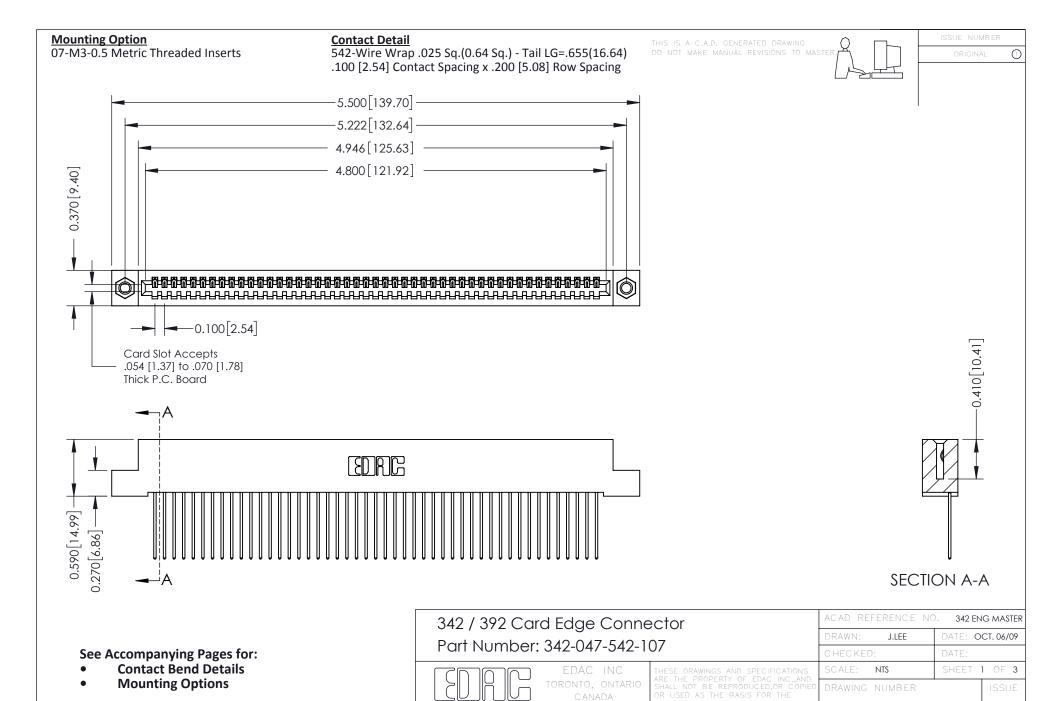

YOUR CONNECTION TO QUALITY & SERVICE

342 Assembly

THIS IS A C.A.D. GENERATED DRAWING DO NOT MAKE MANUAL REVISIONS TO MASTER. ISSUE NUMBER

ORIGINAL

1



| 342 / 392 Series Card Edge Connector<br>Contact Bend Detail |                                                                                                                                                                                                  | ACAD REFERENCE NO. 342 ENG MASTER |             |                  |        |
|-------------------------------------------------------------|--------------------------------------------------------------------------------------------------------------------------------------------------------------------------------------------------|-----------------------------------|-----------