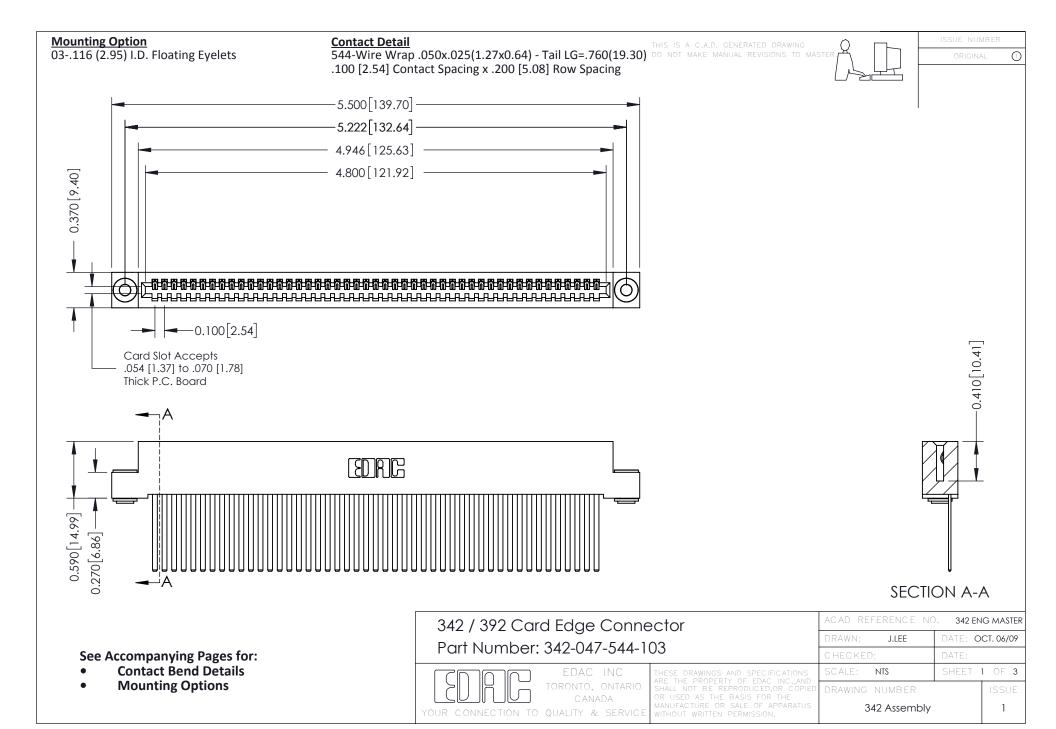

THIS IS A C.A.D. GENERATED DRAWING DO NOT MAKE MANUAL REVISIONS TO MASTER. ISSUE NUMBER

ORIGINAL

1



| 342 / 392 Series Card Edge Connector<br>Contact Bend Detail |                                                                                                                                                                                                  | ACAD REFERENCE NO. 342 ENG MASTER |             |                  |        |
|-------------------------------------------------------------|--------------------------------------------------------------------------------------------------------------------------------------------------------------------------------------------------|-----------------------------------|-------------|------------------|--------|
|