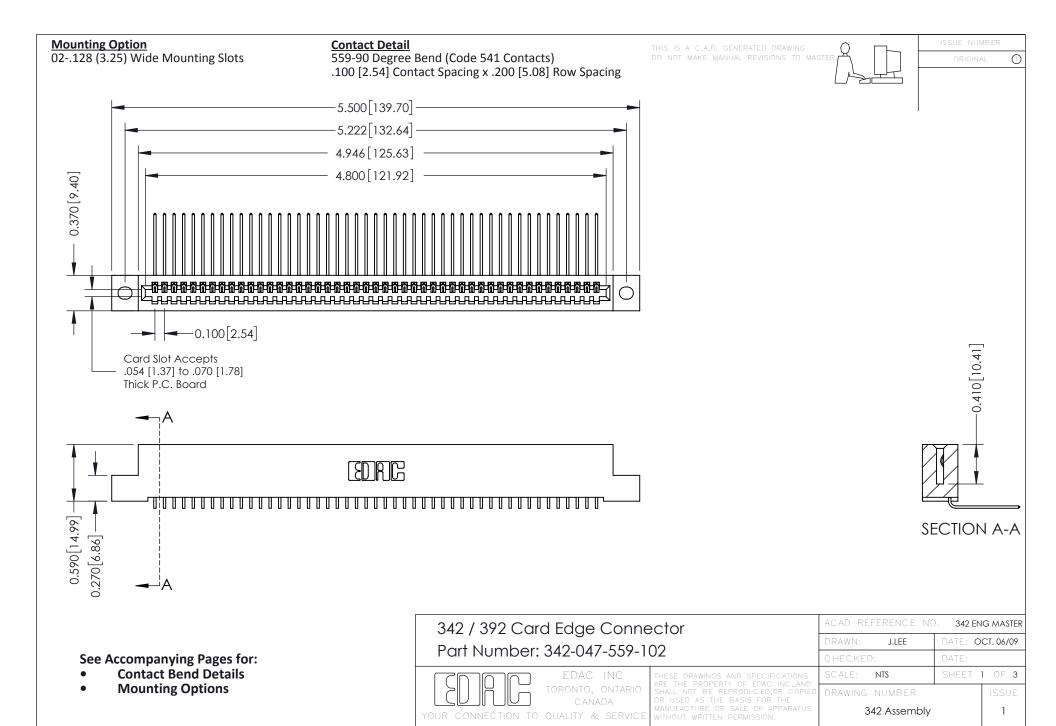

THIS IS A C.A.D. GENERATED DRAWING DO NOT MAKE MANUAL REVISIONS TO MASTER. ISSUE NUMBER

ORIGINAL

1



| 342 / 392 Series Card Edge Connector<br>Contact Bend Detail |                                                                                                                                                                                                  | ACAD REFERENCE NO. 342 ENG MASTER |             |                  |        |
|-------------------------------------------------------------|--------------------------------------------------------------------------------------------------------------------------------------------------------------------------------------------------|-----------------------------------|-------------|------------------|--------|
|