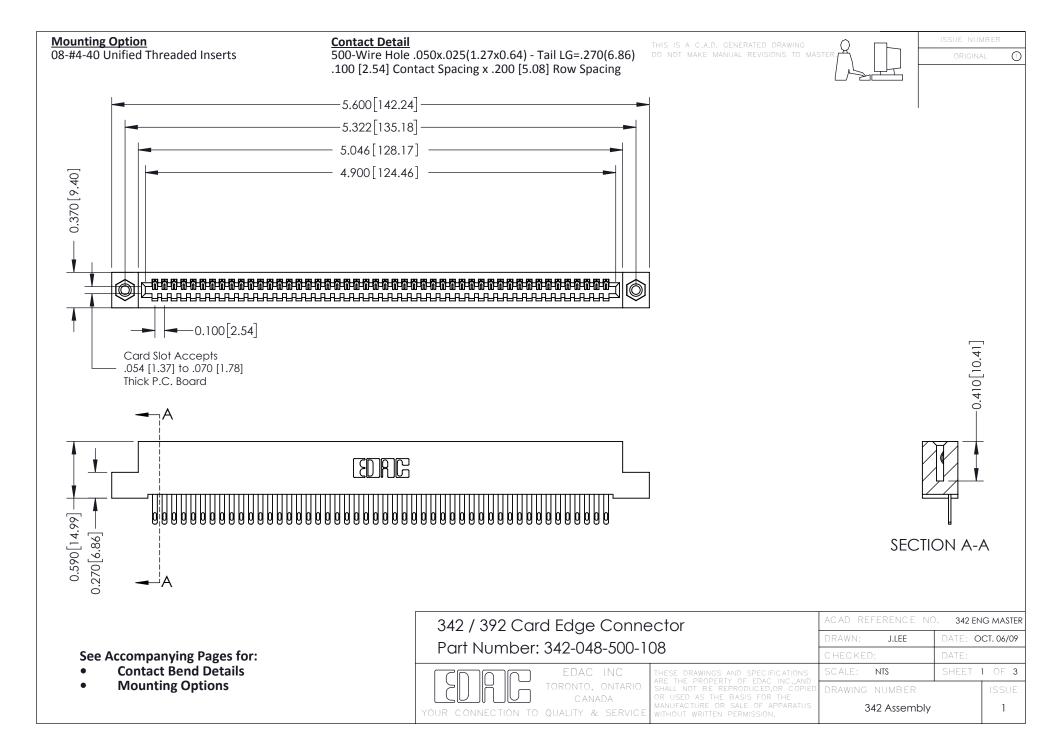

THIS IS A C.A.D. GENERATED DRAWING DO NOT MAKE MANUAL REVISIONS TO MASTER. ISSUE NUMBER

ORIGINAL

1



| 342 / 392 Series Card Edge Connector<br>Contact Bend Detail |                                                                                                                                                                                                  | ACAD REFERENCE NO. 342 ENG MASTER |             |                  |        |
|-------------------------------------------------------------|--------------------------------------------------------------------------------------------------------------------------------------------------------------------------------------------------|-----------------------------------|-------------|------------------|--------|
|