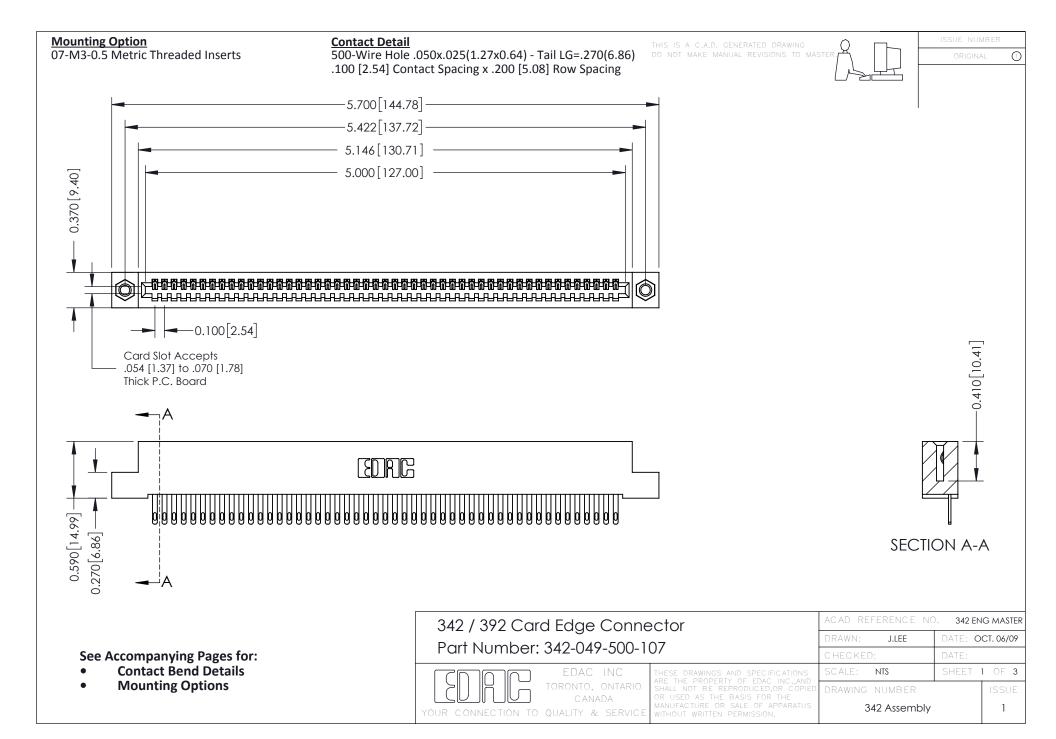

THIS IS A C.A.D. GENERATED DRAWING DO NOT MAKE MANUAL REVISIONS TO MASTER. ISSUE NUMBER

ORIGINAL

1



| 342 / 392 Series Card Edge Connector<br>Contact Bend Detail |                                                                                                                                                                                                  | ACAD REFERENCE NO. 342 ENG MASTER |             |                  |        |
|-------------------------------------------------------------|--------------------------------------------------------------------------------------------------------------------------------------------------------------------------------------------------|-----------------------------------|-------------|------------------|--------|
|