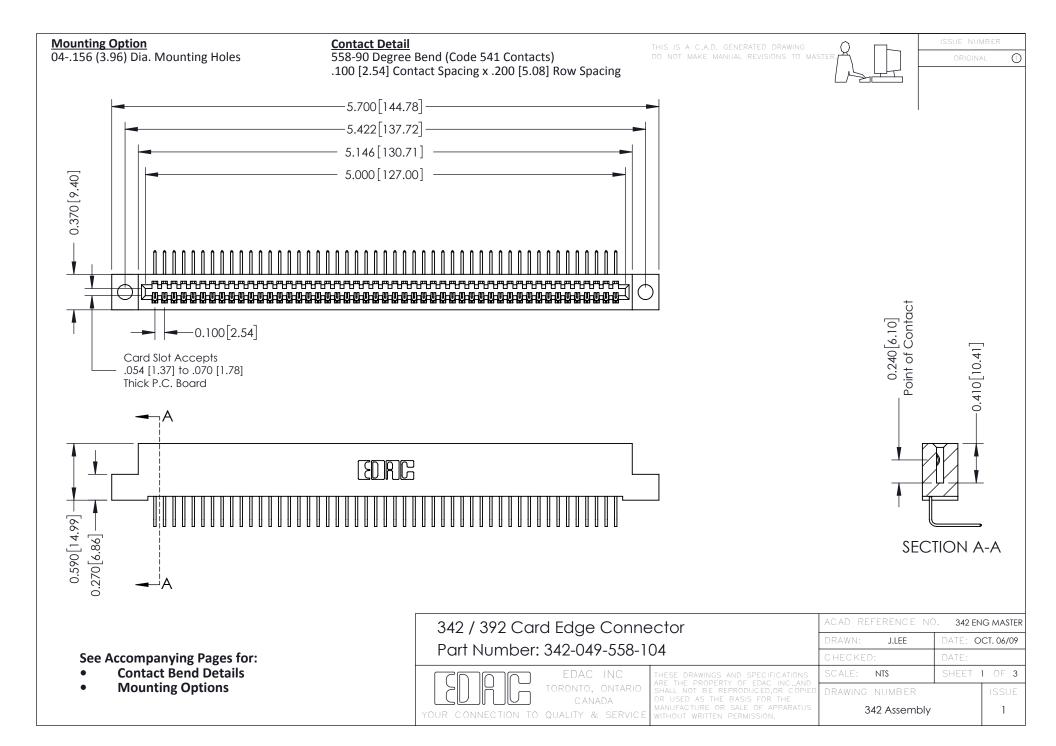

THIS IS A C.A.D. GENERATED DRAWING DO NOT MAKE MANUAL REVISIONS TO MASTER. ISSUE NUMBER

ORIGINAL

1



| 342 / 392 Series Card Edge Connector<br>Contact Bend Detail |                                                                                                                                                                                                  | ACAD REFERENCE NO. 342 ENG MASTER |             |                  |        |
|-------------------------------------------------------------|--------------------------------------------------------------------------------------------------------------------------------------------------------------------------------------------------|-----------------------------------|-------------|------------------|--------|
|