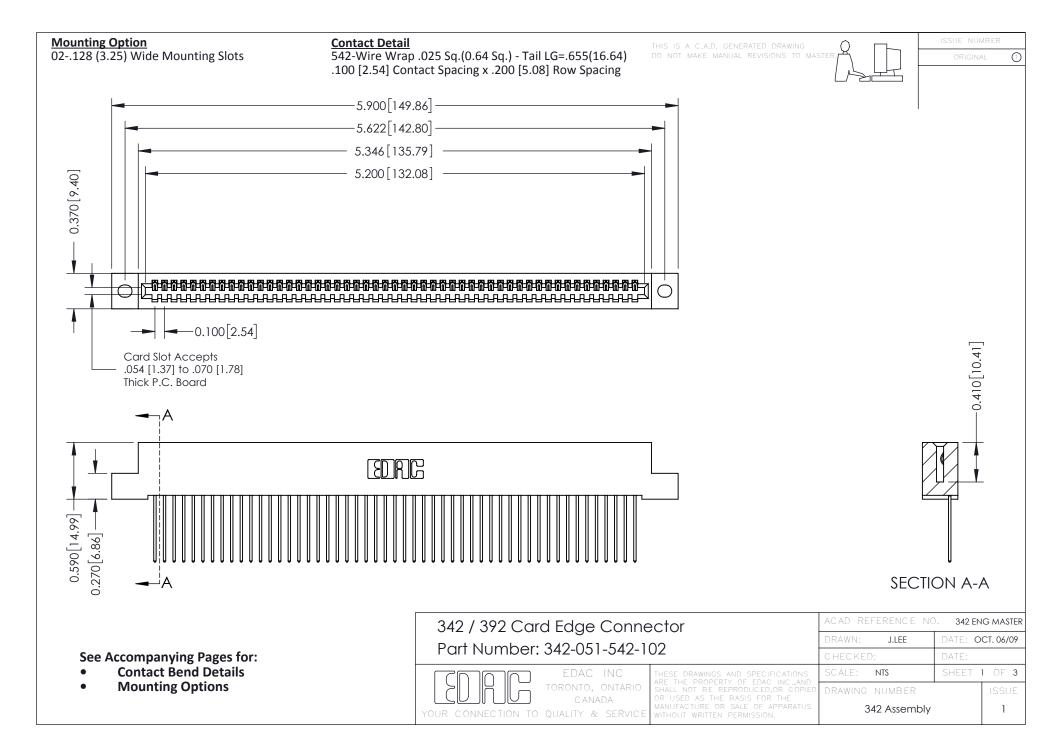

THIS IS A C.A.D. GENERATED DRAWING DO NOT MAKE MANUAL REVISIONS TO MASTER. ISSUE NUMBER

ORIGINAL

1



| 342 / 392 Series Card Edge Connector<br>Contact Bend Detail |                                                                                                                                                                                                  | ACAD REFERENCE NO. 342 ENG MASTER |             |                  |        |
|-------------------------------------------------------------|--------------------------------------------------------------------------------------------------------------------------------------------------------------------------------------------------|-----------------------------------|-------------|------------------|--------|
|