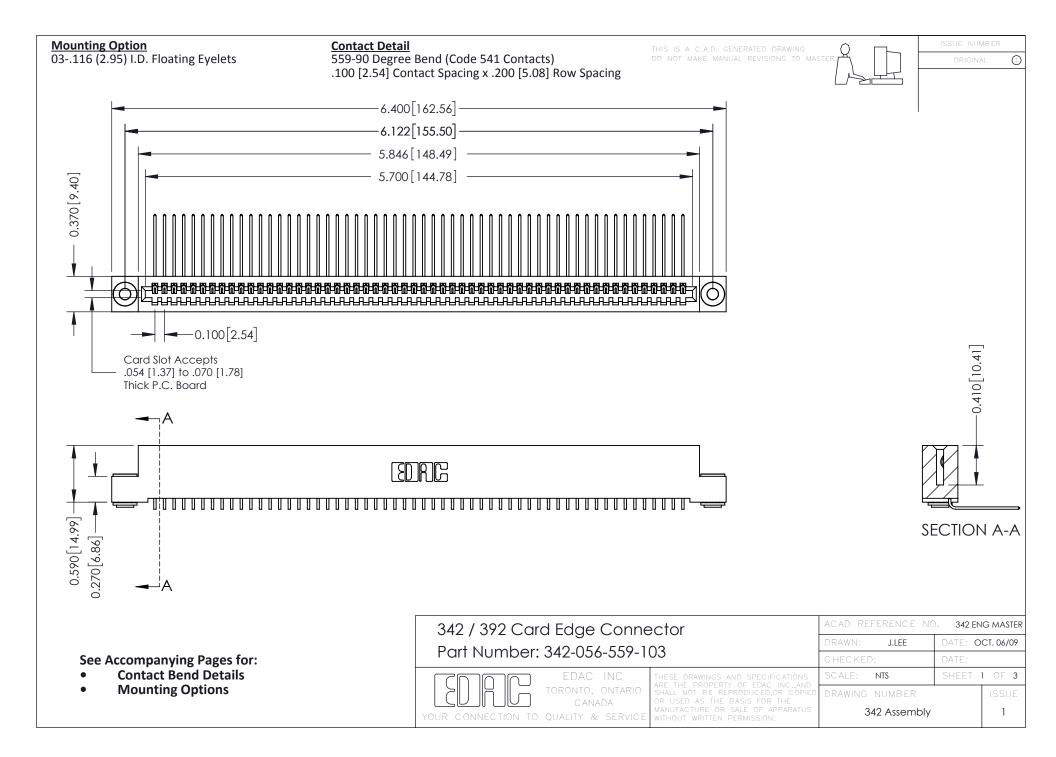

THIS IS A C.A.D. GENERATED DRAWING DO NOT MAKE MANUAL REVISIONS TO MASTER. ISSUE NUMBER

ORIGINAL

1



| 342 / 392 Series Card Edge Connector<br>Contact Bend Detail |                                                                                                                                                                                                  | ACAD REFERENCE NO. 342 ENG MASTER |             |                  |        |
|-------------------------------------------------------------|--------------------------------------------------------------------------------------------------------------------------------------------------------------------------------------------------|-----------------------------------|-------------|------------------|--------|
|