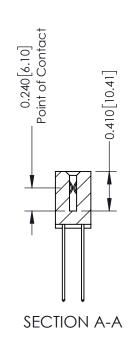

**Mounting Option** 

04-.156 (3.96) Dia. Mounting Holes

**Contact Detail** 

CUITACL DETAIL

THIS IS A C.A.D. GENERATED DRAWING

544-Wire Wrap .050x.025(1.27x0.64) - Tail LG=.760(19.30)

DO NOT MAKE MANUAL REVISIONS TO MASTER. .100 [2.54] Contact Spacing x .200 [5.08] Row Spacing