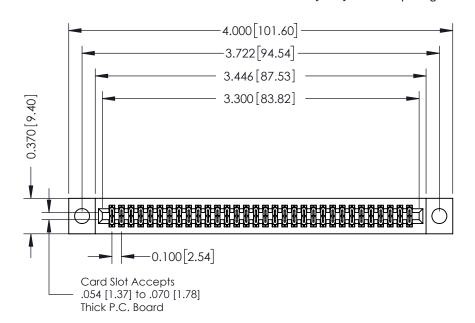

## **See Accompanying Pages for:**

- **Contact Bend Details**
- **Mounting Options**

| 342 / 392 Card Edge Connector |
|-------------------------------|
| Part Number: 342-064-544-204  |

YOUR CONNECTION TO QUALITY & SERVICE

| ACAD REFERENCE NO. 342 ENG MA |                  |  |  |
|-------------------------------|------------------|--|--|
| DRAWN: J.LEE                  | DATE: OCT. 06/09 |  |  |
| CHECKED:                      | DATE:            |  |  |
| SCALE: NTS                    | SHEET 1 OF 3     |  |  |
| DRAWING NUMBER                | ISSUE            |  |  |