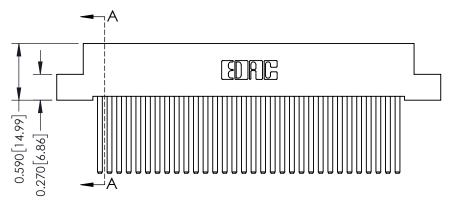

342 Assembly

THIS IS A C.A.D. GENERATED DRAWING DO NOT MAKE MANUAL REVISIONS TO MASTER. ISSUE NUMBER

ORIGINAL

1

| 342 / 392 Series Card Edge Connector<br>Contact Bend Detail |                                                                                                                                                                                                 | ACAD REFERENCE NO. 342 ENG MASTER |             |                  |        |
|-------------------------------------------------------------|-------------------------------------------------------------------------------------------------------------------------------------------------------------------------------------------------|-----------------------------------|-------------|------------------|--------|
|                                                             |                                                                                                                                                                                                 | DRAWN:                            | J.LEE       | DATE: OCT. 06/09 |        |
|                                                             |                                                                                                                                                                                                 | CHECKED:                          |             | DATE:            |        |
| EDAC INC                                                    | THESE DRAWINGS AND SPECIFICATIONS ARE THE PROPERTY OF EDAC INC.,AND SHALL NOT BE REPRODUCED,OR COPIED OR USED AS THE BASIS FOR THE MANUFACTURE OR SALE OF APPARATUS WITHOUT WRITTEN PERMISSION. | SCALE:                            | NTS         | SHEET :          | 2 OF 3 |
| TORONTO, ONTARIO                                            |                                                                                                                                                                                                 | DRAWING                           | NUMBER      |                  | ISSUE  |
| OUR CONNECTION TO QUALITY & SERVICE                         |                                                                                                                                                                                                 | 3                                 | 42 Assembly |                  | 1      |