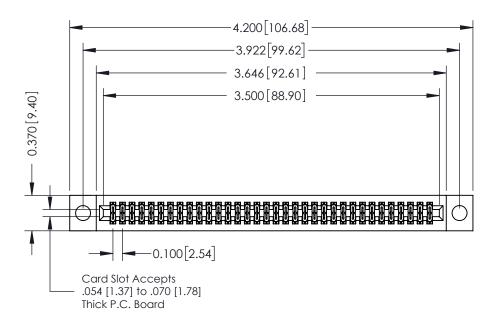

**Mounting Option** 

04-.156 (3.96) Dia. Mounting Holes

**Contact Detail** 

555-Extender Board Bend (Code 500 Contacts) .100 [2.54] Contact Spacing x .200 [5.08] Row Spacing

**See Accompanying Pages for:** 

- **Contact Bend Details**
- **Mounting Options**

342 / 392 Card Edge Connector Part Number: 342-068-555-204

YOUR CONNECTION TO QUALITY & SERVICE

CANADA

342 ENG MASTER J.LEE DATE: OCT. 06/09 SHEET 1 OF 3

342 Assembly