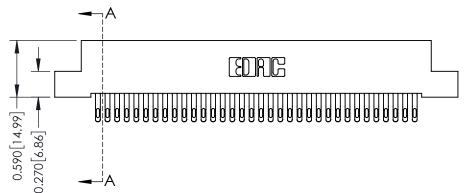

**Mounting Option** 

04-.156 (3.96) Dia. Mounting Holes

**Contact Detail** 

555-Extender Board Bend (Code 500 Contacts) .100 [2.54] Contact Spacing x .200 [5.08] Row Spacing

**See Accompanying Pages for:** 

- **Contact Bend Details**
- **Mounting Options**

342 / 392 Card Edge Connector Part Number: 342-068-555-204

YOUR CONNECTION TO QUALITY & SERVICE

CANADA

342 ENG MASTER J.LEE DATE: OCT. 06/09 SHEET 1 OF 3

342 Assembly