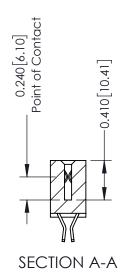

**Mounting Option** 

04-.156 (3.96) Dia. Mounting Holes

**Contact Detail** 

555-Extender Board Bend (Code 500 Contacts) .100 [2.54] Contact Spacing x .200 [5.08] Row Spacing

**See Accompanying Pages for:** 

- **Contact Bend Details**
- **Mounting Options**

342 / 392 Card Edge Connector Part Number: 342-068-555-204

YOUR CONNECTION TO QUALITY & SERVICE

CANADA

342 ENG MASTER J.LEE DATE: OCT. 06/09 SHEET 1 OF 3

342 Assembly