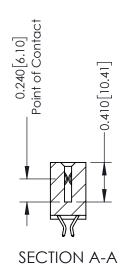

**Mounting Option** 08-#4-40 Unified Threaded Inserts **Contact Detail** 

556-Extender Board Bend (Code 520 Contacts) .100 [2.54] Contact Spacing x .200 [5.08] Row Spacing