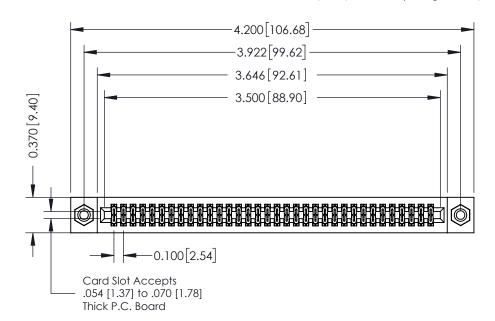

## **See Accompanying Pages for:**

- **Contact Bend Details**
- **Mounting Options**

342 / 392 Card Edge Connector Part Number: 342-068-556-208

YOUR CONNECTION TO QUALITY & SERVICE

CANADA

342 ENG MASTER J.LEE DATE: OCT. 06/09 SHEET 1 OF 3