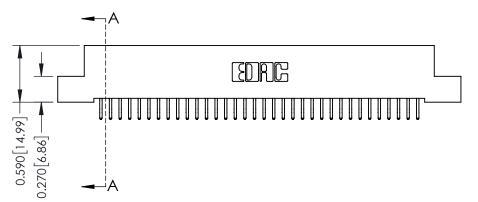

342 Assembly

THIS IS A C.A.D. GENERATED DRAWING DO NOT MAKE MANUAL REVISIONS TO MASTER. ISSUE NUMBER

ORIGINAL

1

| 342 / 392 Series Card Edge Connector<br>Contact Bend Detail |                                                                                                                                                                                                  | ACAD REFERENCE NO. 342 ENG MASTER |             |                  |        |
|-------------------------------------------------------------|--------------------------------------------------------------------------------------------------------------------------------------------------------------------------------------------------|-----------------------------------|-------------|------------------|--------|
|                                                             |                                                                                                                                                                                                  | DRAWN:                            | J.LEE       | DATE: OCT. 06/09 |        |
|                                                             |                                                                                                                                                                                                  | CHECKED:                          |             | DATE:            |        |
| TORONTO, ONTARIO                                            | THESE DRAWINGS AND SPECIFICATIONS ARE THE PROPERTY OF EDAC INC. AND SHALL NOT BE REPRODUCED, OR COPIED OR USED AS THE BASIS FOR THE MANUFACTURE OR SALE OF APPARATUS WITHOUT WRITTEN PERMISSION. | SCALE:                            | NTS         | SHEET :          | 2 OF 3 |
|                                                             |                                                                                                                                                                                                  | DRAWING                           | NUMBER      |                  | ISSUE  |
| YOUR CONNECTION TO QUALITY & SERVICE                        |                                                                                                                                                                                                  | 3                                 | 42 Assembly |                  | 1      |