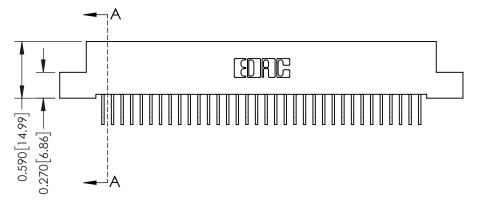

**Mounting Option** 

04-.156 (3.96) Dia. Mounting Holes

**Contact Detail** 

558-90 Degree Bend (Code 541 Contacts) .100 [2.54] Contact Spacing x .200 [5.08] Row Spacing

342 Assembly

THIS IS A C.A.D. GENERATED DRAWING DO NOT MAKE MANUAL REVISIONS TO MASTER. ISSUE NUMBER

ORIGINAL

1

| 342 / 392 Series Card Edge Connector<br>Contact Bend Detail |                                                                   | ACAD REFERENCE NO. 342 ENG MASTER |             |                  |        |  |
|-------------------------------------------------------------|-------------------------------------------------------------------|-----------------------------------|-------------|------------------|--------|--|
|                                                             |                                                                   | DRAWN:                            | J.LEE       | DATE: OCT. 06/09 |        |  |
| Comaci bena Deraii                                          | maci bena betali                                                  |                                   | CHECKED:    |                  | DATE:  |  |
| EDAC INC                                                    | THESE DRAWINGS AND SPECIFICATIONS ARE THE PROPERTY OF EDAC INCAND | SCALE:                            | NTS         | SHEET :          | 2 OF 3 |  |
| TORONTO, ONTARIO                                            | SHALL NOT BE REPRODUCED, OR COPIED  OR USED AS THE BASIS FOR THE  | DRAWING                           | NUMBER      |                  | ISSUE  |  |
| YOUR CONNECTION TO QUALITY & SERVICE                        | MANUFACTURE OR SALE OF APPARATUS                                  | 3                                 | 42 Assembly |                  | 1      |  |