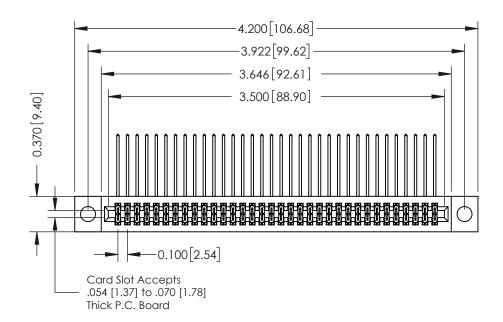

## **See Accompanying Pages for:**

- **Contact Bend Details**
- **Mounting Options**

| 342 / 392 Card Edge Connector |
|-------------------------------|
| Part Number: 342-068-558-204  |

YOUR CONNECTION TO QUALITY & SERVICE