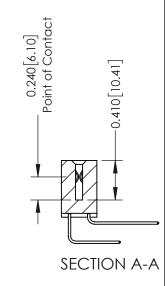

**Mounting Option** 

04-.156 (3.96) Dia. Mounting Holes

**Contact Detail** 

558-90 Degree Bend (Code 541 Contacts) .100 [2.54] Contact Spacing x .200 [5.08] Row Spacing

342 Assembly

THIS IS A C.A.D. GENERATED DRAWING DO NOT MAKE MANUAL REVISIONS TO MASTER. ISSUE NUMBER

ORIGINAL

1

| 342 / 392 Series Card Edge Connector<br>Contact Bend Detail |                                                                   | ACAD REFERENCE NO. 342 ENG MASTER |             |                  |        |  |
|-------------------------------------------------------------|-------------------------------------------------------------------|-----------------------------------|-------------|------------------|--------|--|
|                                                             |                                                                   | DRAWN:                            | J.LEE       | DATE: OCT. 06/09 |        |  |
| Comaci bena Deraii                                          | maci bena betali                                                  |                                   | CHECKED:    |                  | DATE:  |  |
| EDAC INC                                                    | THESE DRAWINGS AND SPECIFICATIONS ARE THE PROPERTY OF EDAC INCAND | SCALE:                            | NTS         | SHEET :          | 2 OF 3 |  |
| TORONTO, ONTARIO                                            | SHALL NOT BE REPRODUCED, OR COPIED  OR USED AS THE BASIS FOR THE  | DRAWING                           | NUMBER      |                  | ISSUE  |  |
| YOUR CONNECTION TO QUALITY & SERVICE                        | MANUFACTURE OR SALE OF APPARATUS                                  | 3                                 | 42 Assembly |                  | 1      |  |