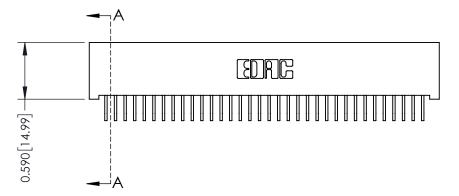

342 Assembly

THIS IS A C.A.D. GENERATED DRAWING DO NOT MAKE MANUAL REVISIONS TO MASTER. ISSUE NUMBER

ORIGINAL

1

| 342 / 392 Series Card Edge Connector                                         |                                                                 |          | ACAD REFERENCE NO. 342 ENG MASTER |                  |       |  |
|------------------------------------------------------------------------------|-----------------------------------------------------------------|----------|-----------------------------------|------------------|-------|--|
| Contact Bend Detail                                                          |                                                                 | DRAWN:   | J.LEE                             | DATE: OCT. 06/09 |       |  |
|                                                                              |                                                                 | CHECKED: |                                   | DATE:            |       |  |
| EDAC INC THESE DRAWINGS AND SPECIFICATIONS ARE THE PROPERTY OF EDAC INC. AND | SCALE:                                                          | NTS      | SHEET :                           | 2 OF 3           |       |  |
| TORONTO, ONTARIO                                                             | SHALL NOT BE REPRODUCED,OR COPIED  OR USED AS THE BASIS FOR THE | DRAWING  | NUMBER                            |                  | ISSUE |  |
| YOUR CONNECTION TO QUALITY & SERVICE                                         | MANUFACTURE OR SALE OF APPARATUS                                | 3        | 42 Assembly                       |                  | 1     |  |