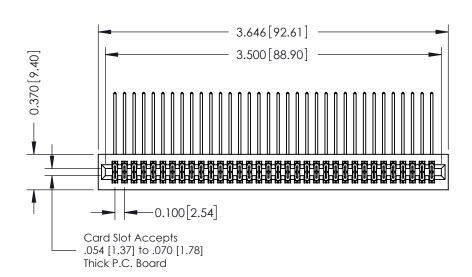

|   | ACAD REFERENCE NO | . 342 ENG MASTER |  |  |  |
|---|-------------------|------------------|--|--|--|
|   | DRAWN: J.LEE      | DATE: OCT. 06/09 |  |  |  |
|   | CHECKED:          | DATE:            |  |  |  |
|   | SCALE: NTS        | SHEET 1 OF 3     |  |  |  |
| ) | DRAWING NUMBER    | ISSUE            |  |  |  |