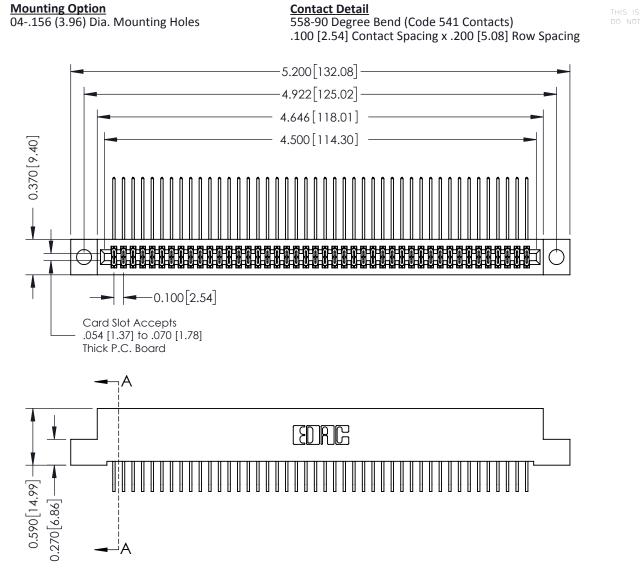

THIS IS A C.A.D. GENERATED DRAWING DO NOT MAKE MANUAL REVISIONS TO MASTER

ISSUE NUMBER

ORIGINAL

1

| 342 / 392 Card Edge Connector<br>Mounting Options |                                                                                                                                   | ACAD REFERENCE NO. 342 ENG MASTER |         |           |  |
|---------------------------------------------------|-----------------------------------------------------------------------------------------------------------------------------------|-----------------------------------|---------|-----------|--|
|                                                   |                                                                                                                                   | DRAWN: J.LEE                      | DATE: O | CT. 06/09 |  |
|                                                   |                                                                                                                                   | CHECKED:                          | DATE:   |           |  |
| EDAC INC                                          | ARE THE PROPERTY OF EDAC INC.,AND SHALL NOT BE REPRODUCED,OR COPIED OR USED AS THE BASIS FOR THE MANUFACTURE OR SALE OF APPARATUS | SCALE: NTS                        | SHEET : | 3 OF 3    |  |
| TORONTO, ONTARIO                                  |                                                                                                                                   | DRAWING NUMBER                    | •       | ISSUE     |  |
| YOUR CONNECTION TO QUALITY & SERVICE              |                                                                                                                                   | 342 Assembly                      |         | 1         |  |