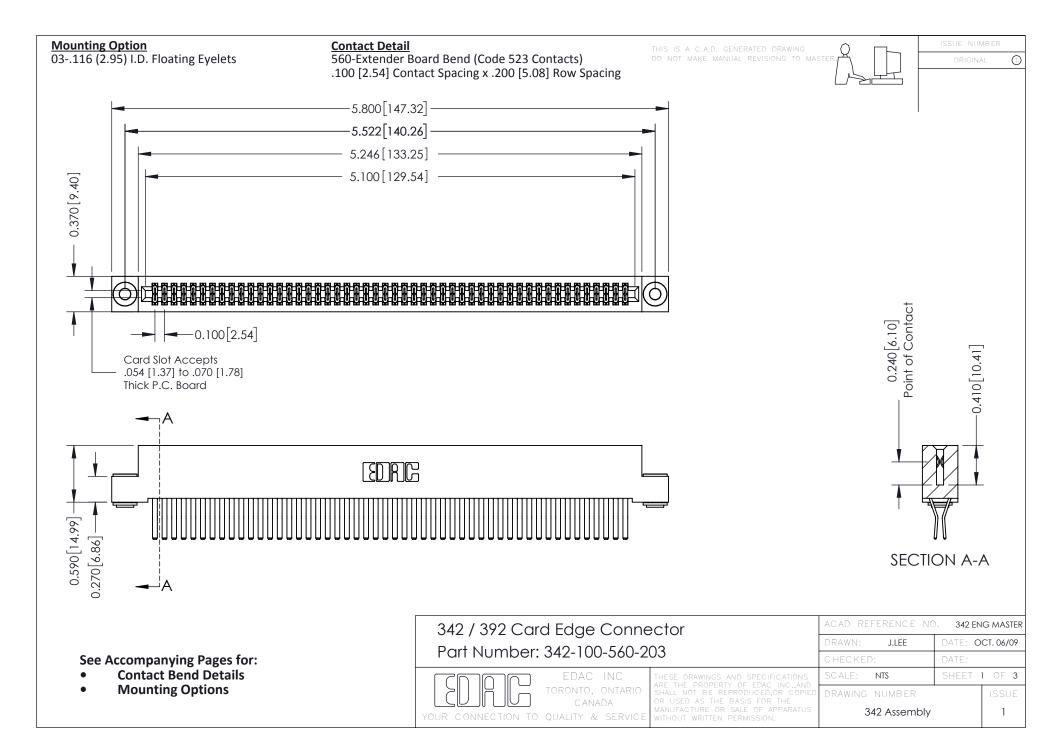

THIS IS A C.A.D. GENERATED DRAWING DO NOT MAKE MANUAL REVISIONS TO MASTER. ISSUE NUMBER

ORIGINAL

1



| 342 / 392 Series Card Edge Connector<br>Contact Bend Detail |                                                                                                                                                                                                  | ACAD REFERENCE NO. 342 ENG MASTER |             |                  |        |
|-------------------------------------------------------------|--------------------------------------------------------------------------------------------------------------------------------------------------------------------------------------------------|-----------------------------------|-------------|------------------|--------|
|