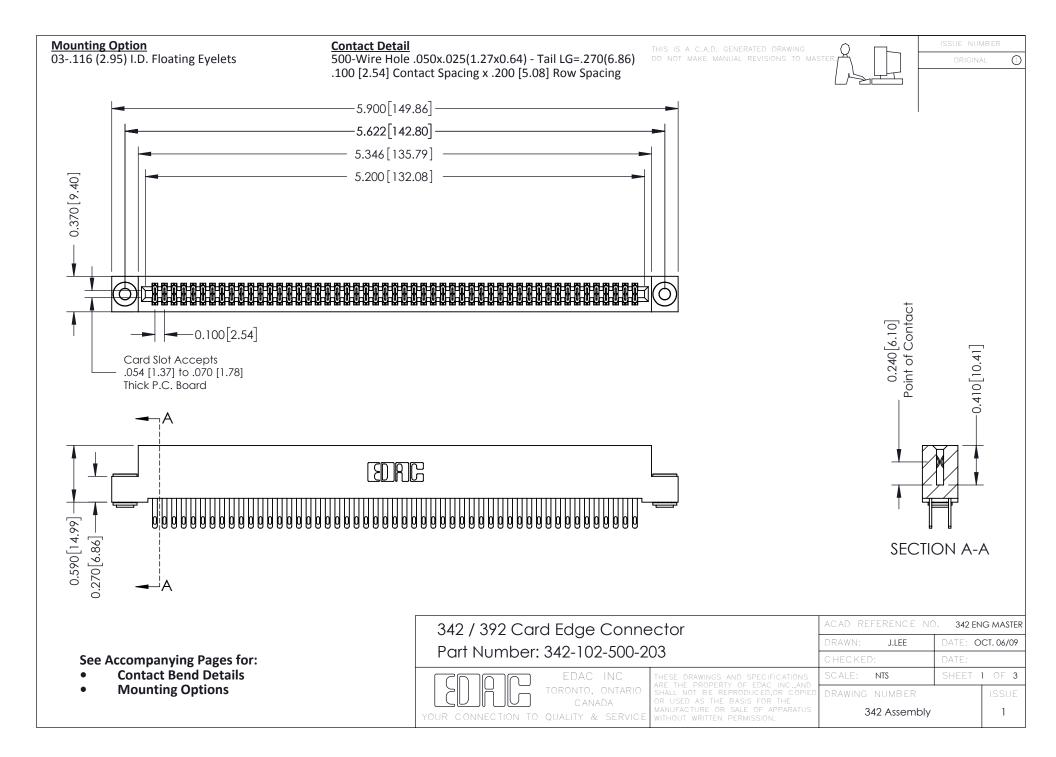

THIS IS A C.A.D. GENERATED DRAWING DO NOT MAKE MANUAL REVISIONS TO MASTER. ISSUE NUMBER

ORIGINAL

1



| 342 / 392 Series Card Edge Connector<br>Contact Bend Detail |                                                                                                                                                                                                  | ACAD REFERENCE NO. 342 ENG MASTER |             |                  |        |
|-------------------------------------------------------------|--------------------------------------------------------------------------------------------------------------------------------------------------------------------------------------------------|-----------------------------------|-------------|------------------|--------|
|