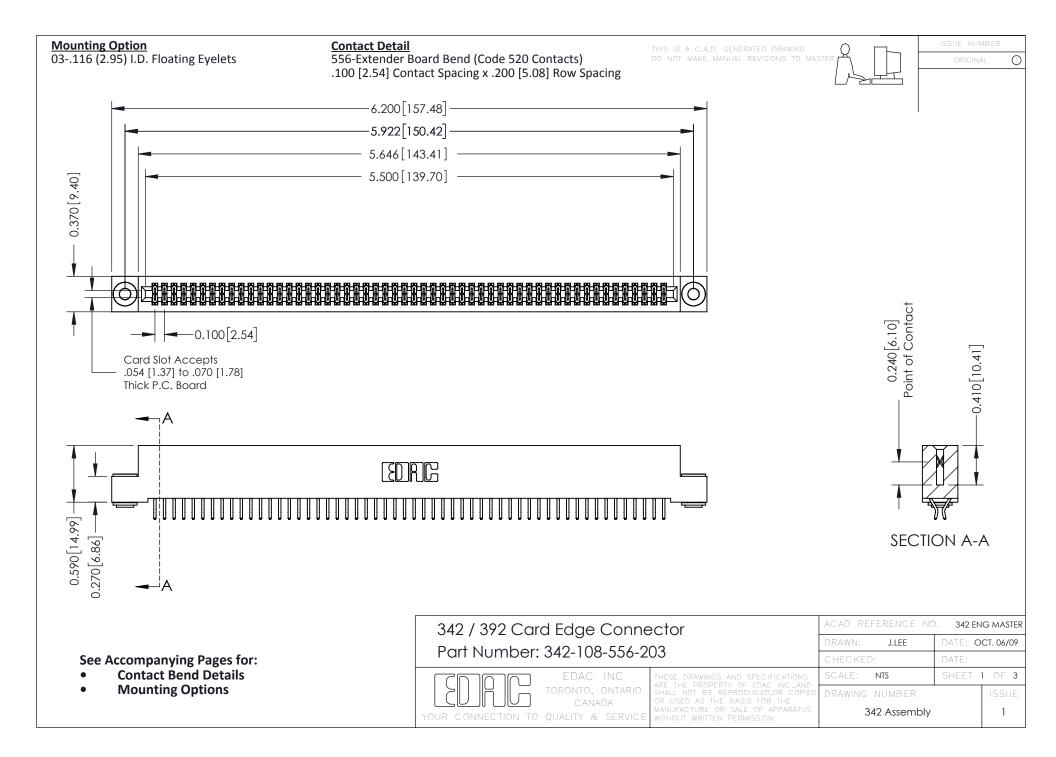

THIS IS A C.A.D. GENERATED DRAWING DO NOT MAKE MANUAL REVISIONS TO MASTER. ISSUE NUMBER

ORIGINAL

1



| 342 / 392 Series Card Edge Connector<br>Contact Bend Detail |                                                                                                                                                                                                  | ACAD REFERENCE NO. 342 ENG MASTER |             |                  |        |
|-------------------------------------------------------------|--------------------------------------------------------------------------------------------------------------------------------------------------------------------------------------------------|-----------------------------------|-------------|------------------|--------|
|