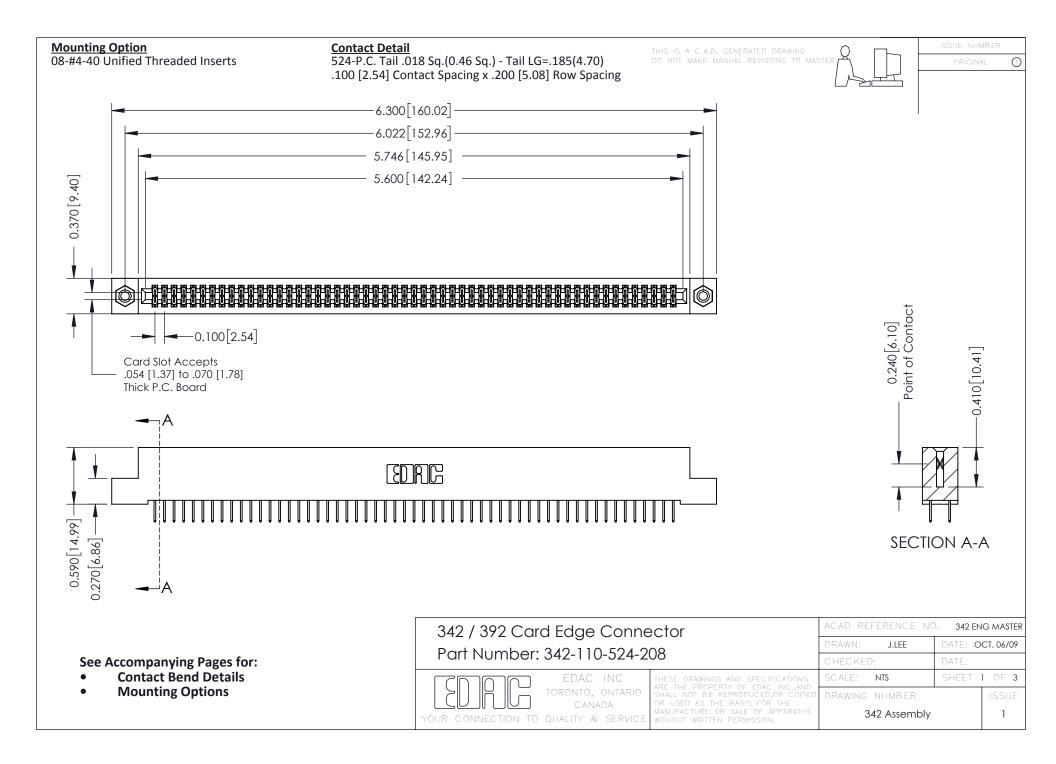

THIS IS A C.A.D. GENERATED DRAWING DO NOT MAKE MANUAL REVISIONS TO MASTER. ISSUE NUMBER

ORIGINAL

1



| 342 / 392 Series Card Edge Connector<br>Contact Bend Detail |                                                                                                                                                                                                  | ACAD REFERENCE NO. 342 ENG MASTER |             |                  |        |
|-------------------------------------------------------------|--------------------------------------------------------------------------------------------------------------------------------------------------------------------------------------------------|-----------------------------------|-------------|------------------|--------|
|