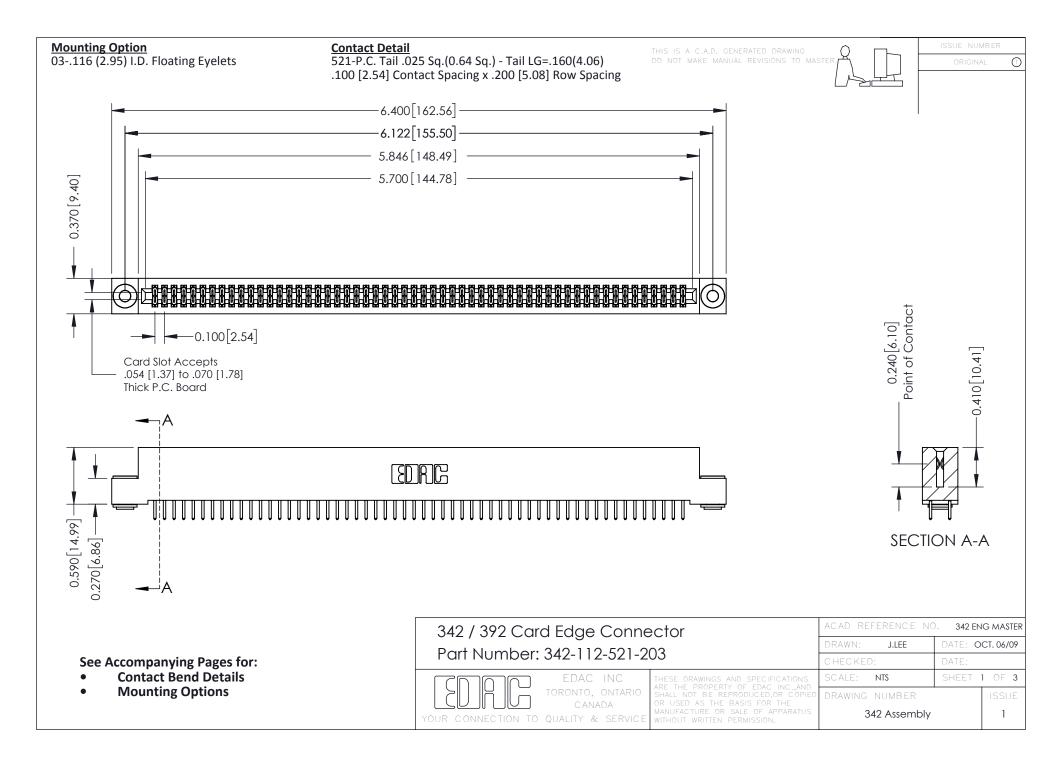

THIS IS A C.A.D. GENERATED DRAWING DO NOT MAKE MANUAL REVISIONS TO MASTER. ISSUE NUMBER

ORIGINAL

1

| 342 / 392 Series Card Edge Connector<br>Contact Bend Detail |                                                                                                                                                                                                  | ACAD REFERENCE NO. 342 ENG MASTER |             |                  |        |
|-------------------------------------------------------------|--------------------------------------------------------------------------------------------------------------------------------------------------------------------------------------------------|-----------------------------------|-------------|------------------|--------|
|                                                             |                                                                                                                                                                                                  | DRAWN:                            | J.LEE       | DATE: OCT. 06/09 |        |
|                                                             |                                                                                                                                                                                                  | CHECKED:                          |             | DATE:            |        |
| TORONTO, ONTARIO                                            | THESE DRAWINGS AND SPECIFICATIONS ARE THE PROPERTY OF EDAC INC. AND SHALL NOT BE REPRODUCED, OR COPIED OR USED AS THE BASIS FOR THE MANUFACTURE OR SALE OF APPARATUS WITHOUT WRITTEN PERMISSION. | SCALE:                            | NTS         | SHEET :          | 2 OF 3 |
|                                                             |                                                                                                                                                                                                  | DRAWING                           | NUMBER      |                  | ISSUE  |
| YOUR CONNECTION TO QUALITY & SERVICE                        |                                                                                                                                                                                                  | 3                                 | 42 Assembly |                  | 1      |

THIS IS A C.A.D. GENERATED DRAWING DO NOT MAKE MANUAL REVISIONS TO MASTER

ISSUE NUMBER

ORIGINAL

1

| 342 / 392 Card Edge Connector<br>Mounting Options |                                                                                                                                                                                               | ACAD REFERENCE NO. 342 ENG MASTER |                         |        |  |  |
|---------------------------------------------------|-----------------------------------------------------------------------------------------------------------------------------------------------------------------------------------------------|-----------------------------------|-------------------------|--------|--|--|
|                                                   |                                                                                                                                                                                               | DRAWN: J.LEE                      | DATE: <b>OCT. 06/09</b> |        |  |  |
|                                                   |                                                                                                                                                                                               | CHECKED:                          | DATE:                   |        |  |  |
| TORONTO, ONTARIO                                  | THESE DRAWINGS AND SPECIFICATIONS ARE THE PROPERTY OF EDAC INCAND SHALL NOT BE REPRODUCED,OR COPIED OR USED AS THE BASIS FOR THE MANUFACTURE OR SALE OF APPARATUS WITHOUT WRITTEN PERMISSION. | SCALE: NTS                        | SHEET :                 | 3 OF 3 |  |  |
|                                                   |                                                                                                                                                                                               | DRAWING NUMBER                    | •                       | ISSUE  |  |  |
| YOUR CONNECTION TO QUALITY & SERVICE              |                                                                                                                                                                                               | 342 Assembly                      |                         | 1      |  |  |