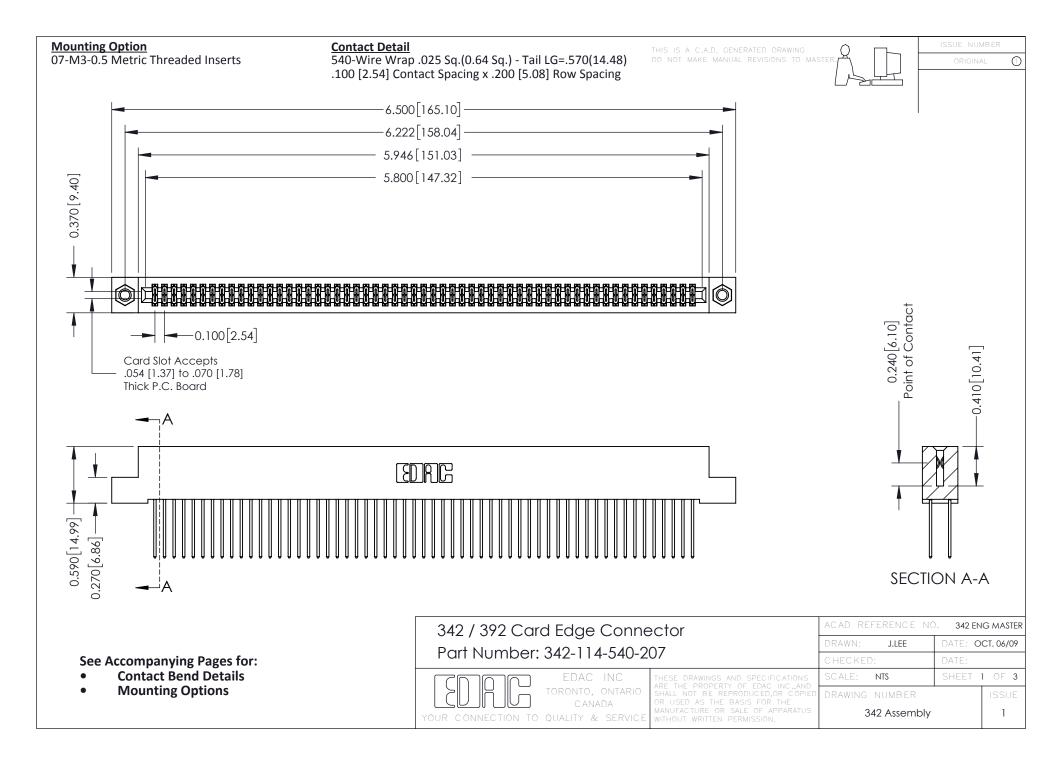

THIS IS A C.A.D. GENERATED DRAWING DO NOT MAKE MANUAL REVISIONS TO MASTER. ISSUE NUMBER

ORIGINAL

1



| 342 / 392 Series Card Edge Connector<br>Contact Bend Detail |                                                                                                                                                                                                  | ACAD REFERENCE NO. 342 ENG MASTER |             |                  |        |
|-------------------------------------------------------------|--------------------------------------------------------------------------------------------------------------------------------------------------------------------------------------------------|-----------------------------------|-------------|------------------|--------|
|