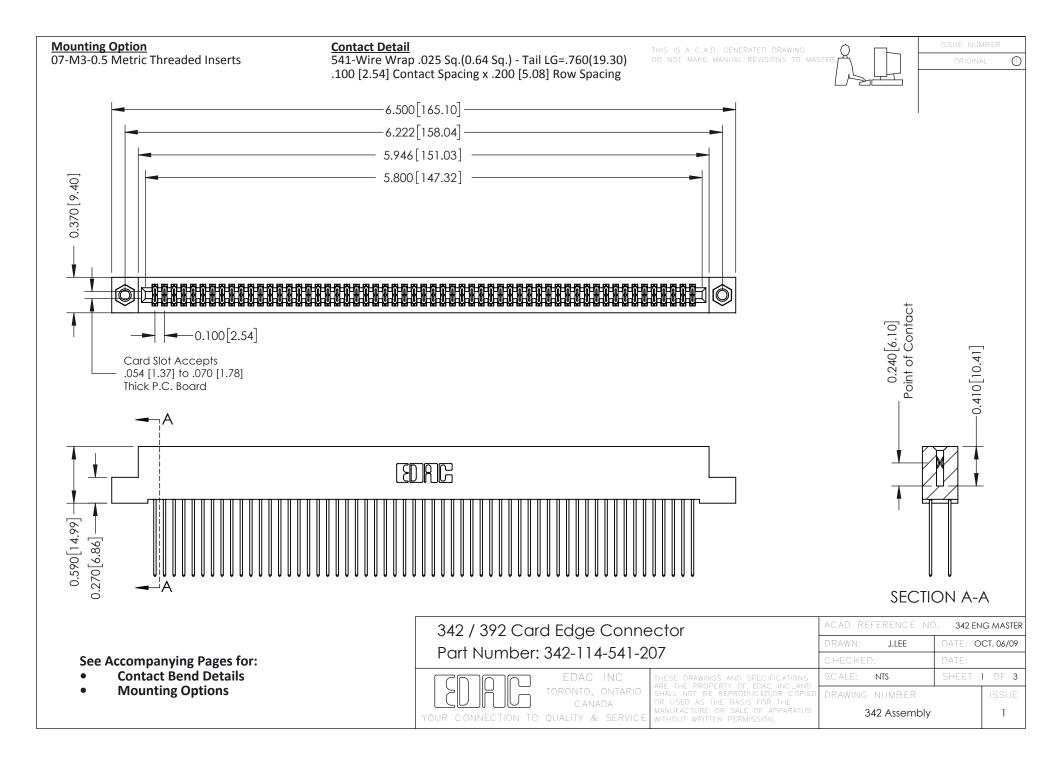

THIS IS A C.A.D. GENERATED DRAWING DO NOT MAKE MANUAL REVISIONS TO MASTER. ISSUE NUMBER

ORIGINAL

1



| 342 / 392 Series Card Edge Connector<br>Contact Bend Detail |                                                                                                                                                                                                  | ACAD REFERENCE NO. 342 ENG MASTER |             |                  |        |
|-------------------------------------------------------------|--------------------------------------------------------------------------------------------------------------------------------------------------------------------------------------------------|-----------------------------------|-------------|------------------|--------|
|