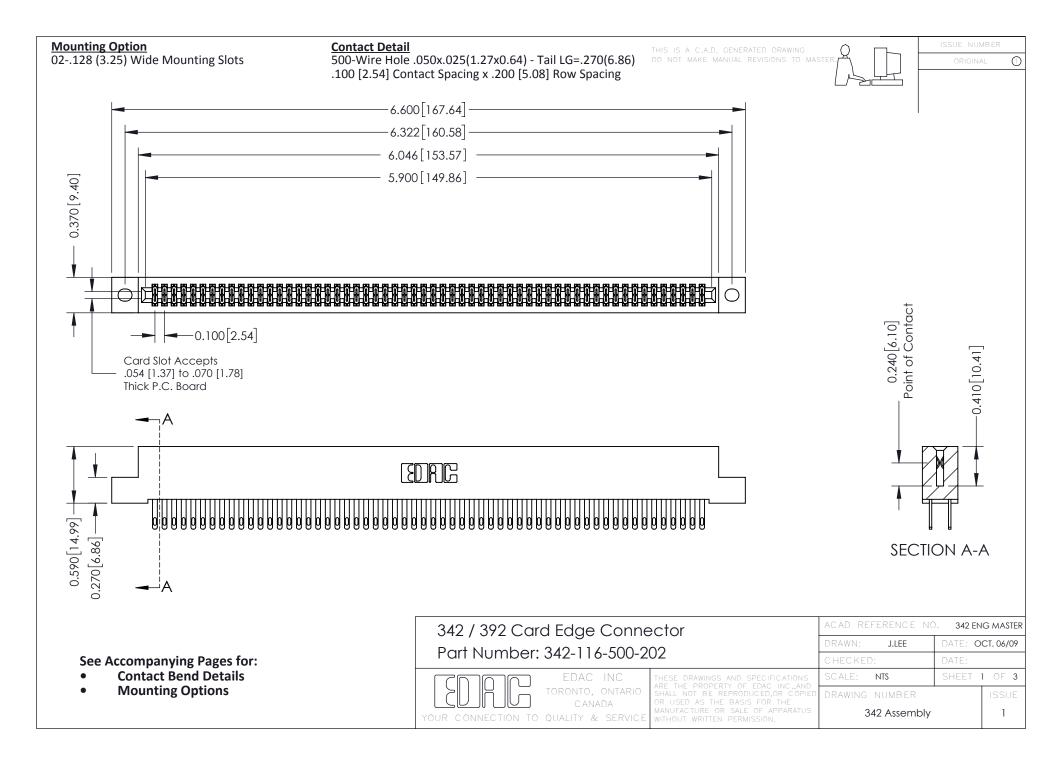

THIS IS A C.A.D. GENERATED DRAWING DO NOT MAKE MANUAL REVISIONS TO MASTER. ISSUE NUMBER

ORIGINAL

1



| 342 / 392 Series Card Edge Connector<br>Contact Bend Detail |                                                                                                                                                                                                  | ACAD REFERENCE NO. 342 ENG MASTER |             |                  |        |
|-------------------------------------------------------------|--------------------------------------------------------------------------------------------------------------------------------------------------------------------------------------------------|-----------------------------------|-------------|------------------|--------|
|