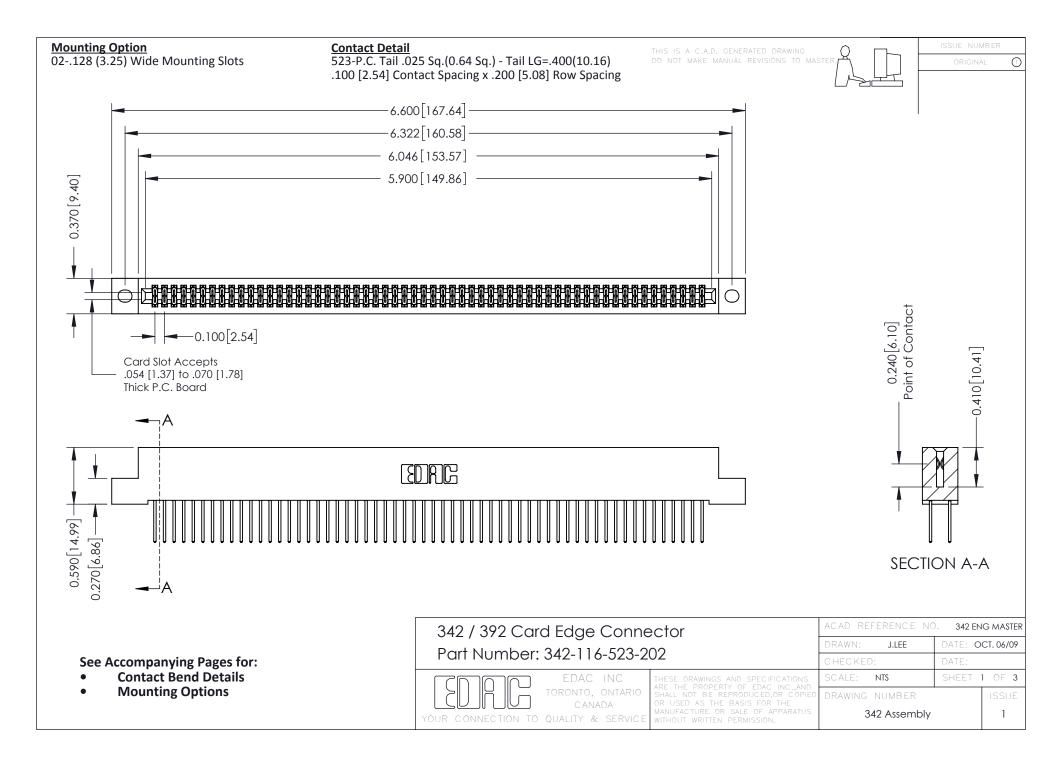

THIS IS A C.A.D. GENERATED DRAWING DO NOT MAKE MANUAL REVISIONS TO MASTER. ISSUE NUMBER

ORIGINAL

1



| 342 / 392 Series Card Edge Connector<br>Contact Bend Detail |                                                                                                                                                                                                  | ACAD REFERENCE NO. 342 ENG MASTER |             |                  |        |
|-------------------------------------------------------------|--------------------------------------------------------------------------------------------------------------------------------------------------------------------------------------------------|-----------------------------------|-------------|------------------|--------|
|