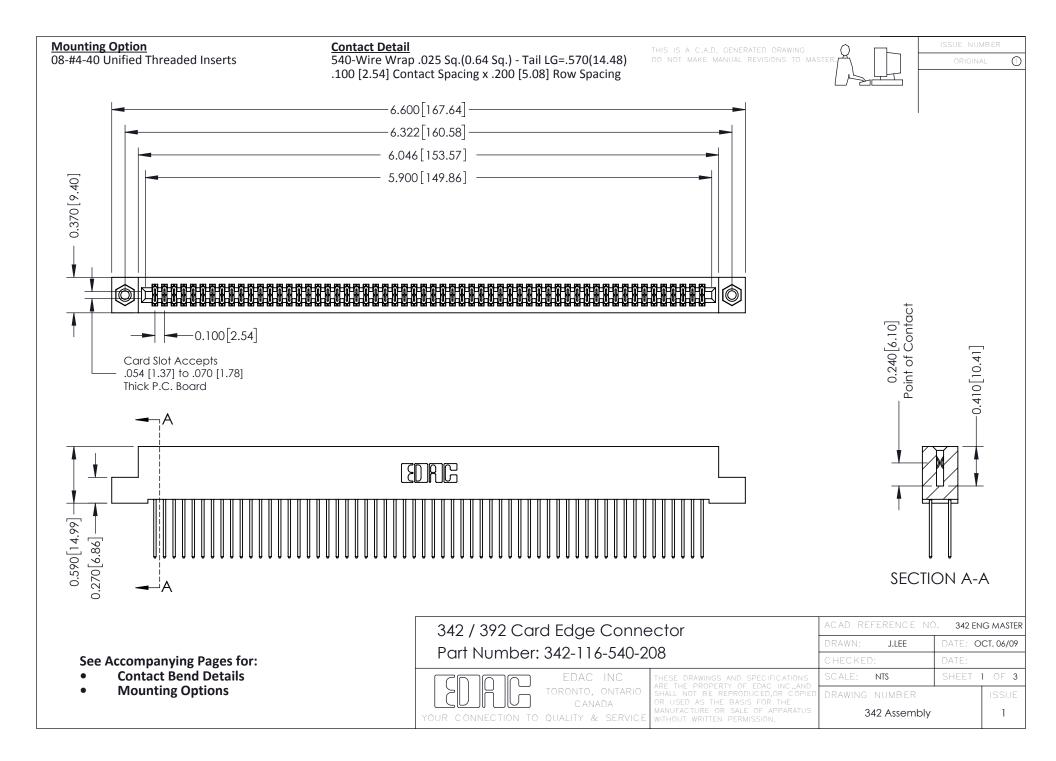

THIS IS A C.A.D. GENERATED DRAWING DO NOT MAKE MANUAL REVISIONS TO MASTER. ISSUE NUMBER

ORIGINAL

1



| 342 / 392 Series Card Edge Connector<br>Contact Bend Detail |                                                                                                                                                                                                  | ACAD REFERENCE NO. 342 ENG MASTER |             |                  |        |
|-------------------------------------------------------------|--------------------------------------------------------------------------------------------------------------------------------------------------------------------------------------------------|-----------------------------------|-------------|------------------|--------|
|