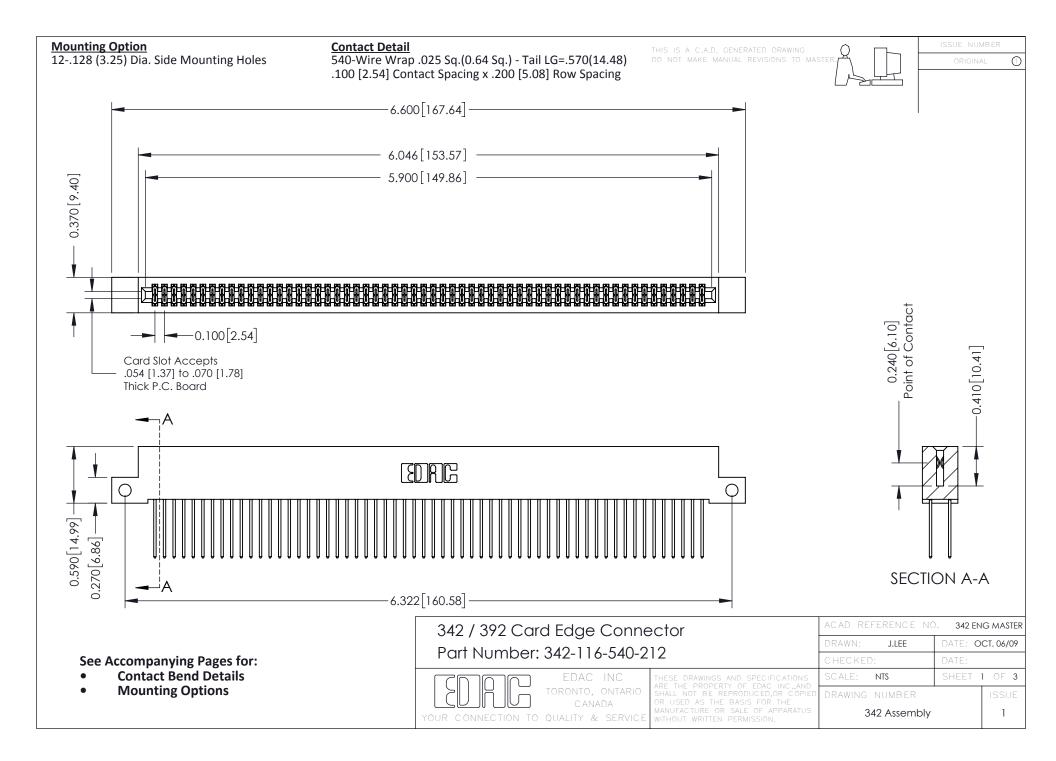

THIS IS A C.A.D. GENERATED DRAWING DO NOT MAKE MANUAL REVISIONS TO MASTER. ISSUE NUMBER

ORIGINAL

1



| 342 / 392 Series Card Edge Connector<br>Contact Bend Detail |                                                                                                                                                                                                  | ACAD REFERENCE NO. 342 ENG MASTER |             |                  |        |
|-------------------------------------------------------------|--------------------------------------------------------------------------------------------------------------------------------------------------------------------------------------------------|-----------------------------------|-------------|------------------|--------|
|